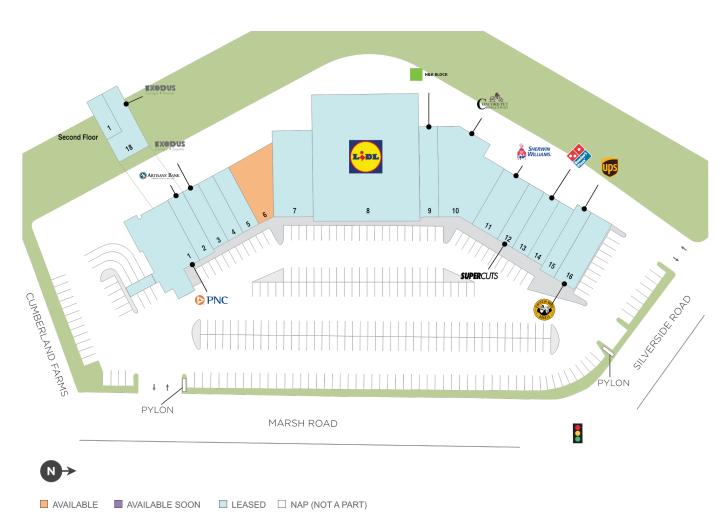

## **Shoppes of Graylyn**

**?** 1732 Marsh Road, Wilmington, DE 19810

**Center Size:** 64,232

| SPACE | TENANT                       | SF     |
|-------|------------------------------|--------|
| 06    | AVAILABLE                    | 3,440  |
| 01    | PNC BANK                     | 5,670  |
| 02    | ARTISANS' BANK               | 1,600  |
| 03    | EXODUS ESCAPE ROOMS          | 1,600  |
| 04    | TAIL WAGGERS PET SALON       | 1,600  |
| 05    | POPPYCOCK TATTOO             | 1,600  |
| 07    | NICK'S PIZZA PARLOR AND BAR  | 4,725  |
| 08    | LIDL                         | 23,500 |
| 09    | H & R BLOCK                  | 2,186  |
| 10    | CONCORD PET FOODS & SUPPLIES | 4,900  |
| 11    | SHERWIN-WILLIAMS             | 2,800  |
| 12    | SUPERCUTS                    | 1,600  |
| 13    | DOMINO'S PIZZA               | 1,560  |
| 14    | BLAZE TERIYAKI               | 1,600  |
| 15    | THE UPS STORE                | 1,329  |
| 16    | EINSTEIN BROS BAGELS         | 2,092  |
| 18    | EXODUS ESCAPE ROOMS          | 2,430  |