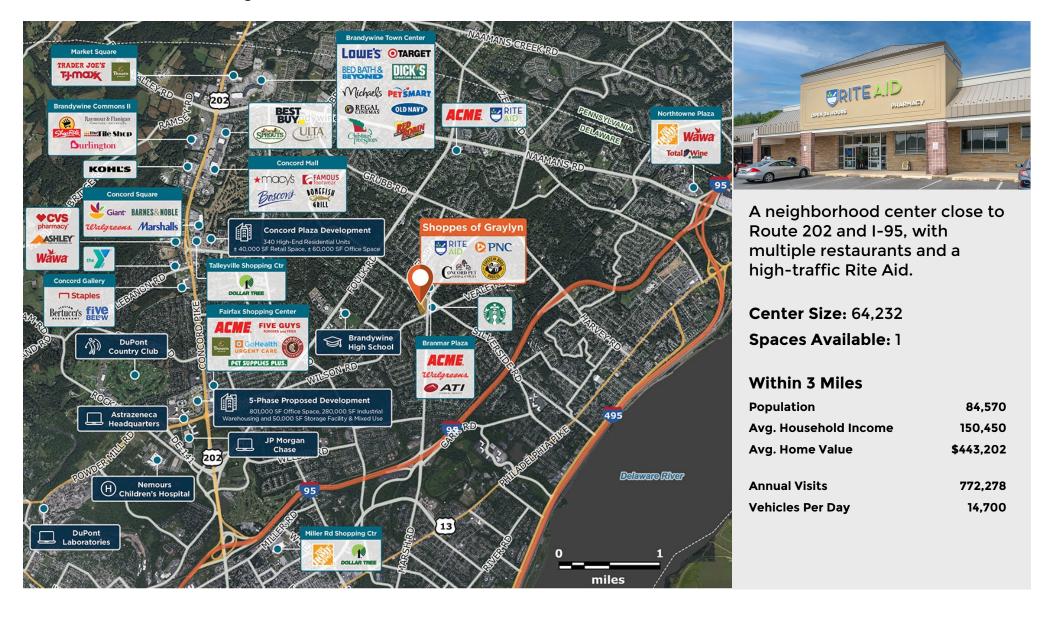

## **Shoppes of Graylyn**

**?** 1732 Marsh Road, Wilmington, DE 19810

Regency Centers.

**David Sherin**Leasing Contact

**610 747 1212** 

davidsherin@regencycenters.com

Updated: Aug 26 2025

©2025 Regency Centers, L.P.