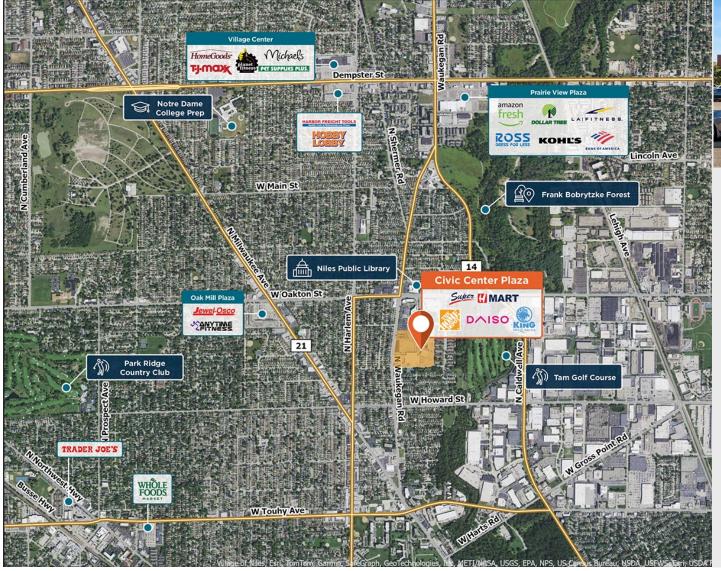

## Civic Center Plaza

A mix of national and local retailers located in a densely populated area with high traffic counts.

Center Size: 264,973 Spaces Available: 0

## Within 3 Miles

Population 164,454 Avg. Household Income 147,517 Avg. Home Value \$472,233

Annual Visits 2,854,981 Vehicles Per Day 34,500

Regency Centers.

**Faith Hershey**Leasing Contact

**630 645 2820** 

## Civic Center Plaza

**?** 741 - 901 Civic Center Drive, Niles, IL 60714

**Center Size: 264,973** 

| SPACE | TENANT                | SF      |
|-------|-----------------------|---------|
| 01    | OTA WORLD             | 1,225   |
| 03    | MY OPTICAL            | 2,483   |
| 04    | SMILES OF NILES       | 1,996   |
| 06    | 85C BAKERY CAFE       | 3,140   |
| 07    | PARK JUNS BEAUTY SHOP | 1,408   |
| 08    | TSAOCAA               | 1,441   |
| 09-10 | DAISO                 | 7,958   |
| 11    | O'REILLY AUTO PARTS   | 10,000  |
| 12    | ARIRANG               | 5,167   |
| 14    | SUPER H MART          | 87,135  |
| 15    | KING SPA              | 25,425  |
| 16    | HOME DEPOT            | 116,095 |
| 17    | WASHU CAR WASH        | 1.500   |