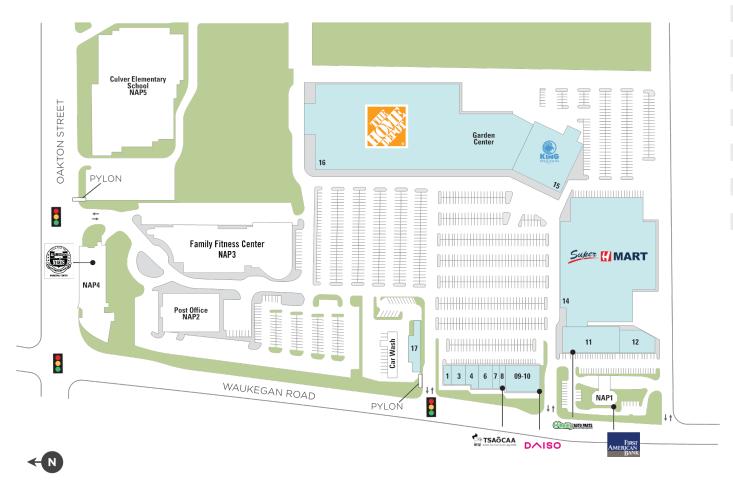

## Civic Center Plaza

**?** 741 - 901 Civic Center Drive, Niles, IL 60714

**Center Size: 264,973** 

| SPACE | TENANT                | SF      |
|-------|-----------------------|---------|
| 01    | OTA WORLD             | 1,225   |
| 03    | MY OPTICAL            | 2,483   |
| 04    | SMILES OF NILES       | 1,996   |
| 06    | 85C BAKERY CAFE       | 3,140   |
| 07    | PARK JUNS BEAUTY SHOP | 1,408   |
| 08    | TSAOCAA               | 1,441   |
| 09-10 | DAISO                 | 7,958   |
| 11    | O'REILLY AUTO PARTS   | 10,000  |
| 12    | ARIRANG               | 5,167   |
| 14    | SUPER H MART          | 87,135  |
| 15    | KING SPA              | 25,425  |
| 16    | HOME DEPOT            | 116,095 |
| 17    | WASHU CAR WASH        | 1.500   |

1 of 1

AVAILABLE SOON

Regency Centers.

Faith Hershey Leasing Contact

■ LEASED □ NAP (NOT A PART)

**630 645 2820** 

■ faithhershey@regencycenters.com

Updated: Jul 3 2025