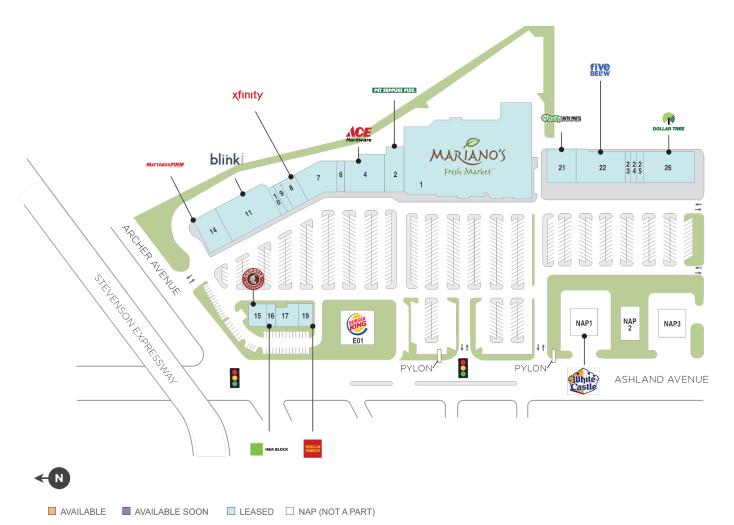

## Riverside Square & River's Edge

**?** 3145 South Ashland Avenue, Chicago, IL 60608

**Center Size: 169,208** 

| SPACE | TENANT                 | SF     |
|-------|------------------------|--------|
| 01    | MARIANO'S FRESH MARKET | 74,495 |
| 02    | PET SUPPLIES PLUS      | 6,000  |
| 04    | ACE HARDWARE           | 10,200 |
| 06    | SALLY BEAUTY SUPPLY    | 1,600  |
| 07    | CONCENTRA              | 9,360  |
| 08    | XFINITY                | 3,166  |
| 09    | DOMINO'S PIZZA         | 1,527  |
| 10    | GNC                    | 1,400  |
| 11    | BLINK FITNESS          | 15,000 |
| 14    | MATTRESS FIRM          | 6,000  |
| 15    | CHIPOTLE MEXICAN GRILL | 2,480  |
| 16    | H & R BLOCK            | 1,200  |
| 17    | MIAMI OPTICAL          | 3,880  |
| 19    | WELLS FARGO BANK       | 2,400  |
| 21    | O'REILLY AUTO PARTS    | 6,000  |
| 22    | FIVE BELOW             | 10,100 |
| 23    | ARCHER CLEANERS        | 1,200  |
| 24    | PATTY'S HAIR DESIGN    | 1,200  |
| 25    | GOLDEN AQUARIUM        | 1,200  |
| 26    | DOLLAR TREE            | 10,800 |
| E01   | BURGER KING            | 0      |