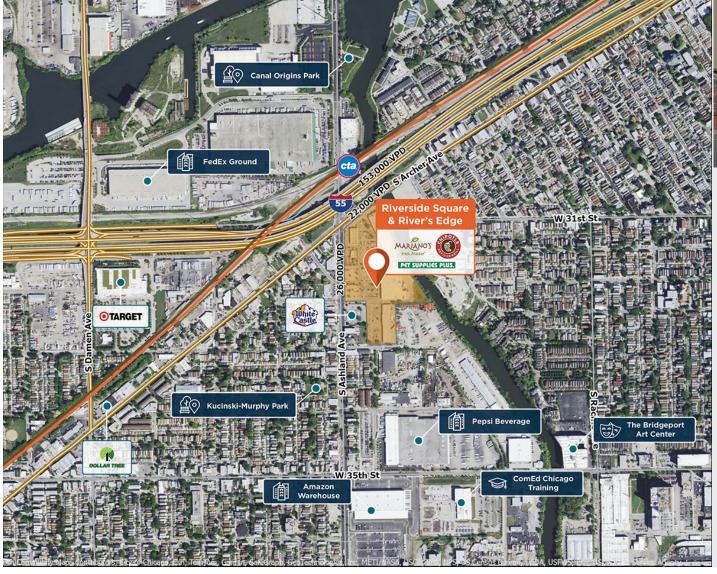

## Riverside Square & River's Edge

**9** 3145 South Ashland Avenue, Chicago, IL 60608

Excellent location at a high-traffic intersection with access to I-55, in a densely populated area.

Center Size: 169,208 Spaces Available: 0

## Within 3 Miles

Population 350,940 Avg. Household Income 99,233 Avg. Home Value \$403,465

Annual Visits 3,231,004 Vehicles Per Day 47,300

Regency Centers.

**Faith Hershey**Leasing Contact

**630 645 2820** 