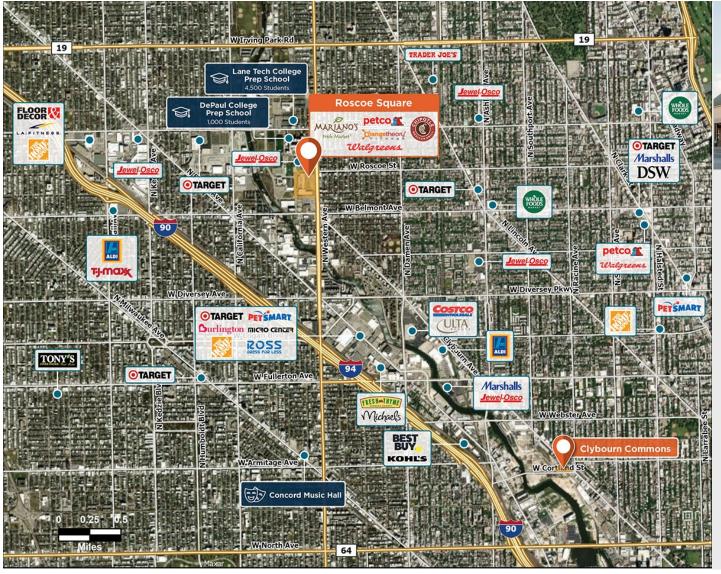

## **Roscoe Square**

♀ 3330 North Western Avenue, Chicago, IL 60618

Located in the affluent and densely populated Roscoe Village neighborhood.

LEED Silver Certified

Center Size: 144,470 Spaces Available: 0

## Within 3 Miles

Population 582,681
Avg. Household Income 150,002
Avg. Home Value \$629,826

Annual Visits 2,227,815 Vehicles Per Day 33,700

Regency Centers.

**Faith Hershey**Leasing Contact

**630 645 2820** 