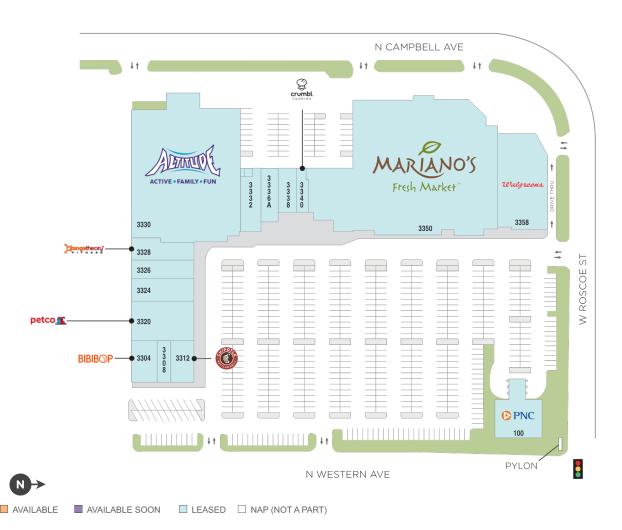

## **Center Size: 144,470**

| SPACE | TENANT                   | SF     |
|-------|--------------------------|--------|
| 0100  | PNC BANK                 | 4,020  |
| 3304  | BIBIBOP ASIAN GRILL      | 2,551  |
| 3308  | TEN CAFÉ                 | 1,287  |
| 3312  | CHIPOTLE MEXICAN GRILL   | 2,647  |
| 3320  | PETCO                    | 6,432  |
| 3324  | KIDS SCIENCE LABS        | 3,500  |
| 3326  | WINGSTOP                 | 3,000  |
| 3328  | ORANGETHEORY FITNESS     | 3,535  |
| 3330  | ALTITUDE CHICAGO NORTH   | 38,580 |
| 3332  | SHINING SMILES DENTISTRY | 3,050  |
| 3336A | JOY YEE NOODLE           | 2,550  |
| 3338  | WONDER NAILS             | 2,100  |
| 3340  | CRUMBL COOKIES           | 1,335  |
| 3350  | MARIANO'S FRESH MARKET   | 57,883 |
| 3358  | WALGREENS                | 12,000 |