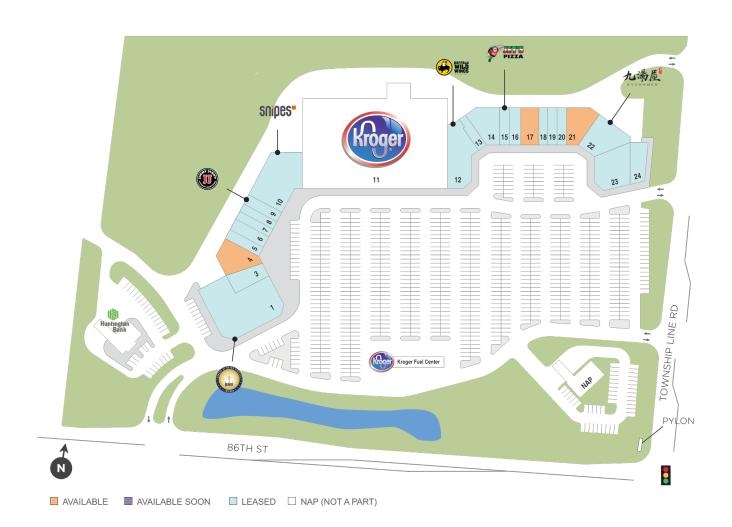

### Willow Lake East

**Q** 2402 Lake Circle Drive, Indianapolis, IN 46268

#### Center Size: 85,923

| SPACE | TENANT                         | SF     |
|-------|--------------------------------|--------|
| 04    | AVAILABLE                      | 4,456  |
| 17    | AVAILABLE                      | 3,244  |
| 21    | AVAILABLE                      | 3,991  |
| 01    | INDIANA BUREAU OF MTR VEHICLES | 15,431 |
| 03    | MORNING'S BREAKFAST & BRUNCH   | 3,080  |
| 05    | H & R BLOCK                    | 1,755  |
| 06    | CARMEL JEWELRY & PHONES        | 2,075  |
| 07    | EAGLE FINANCE (VAC: 6/30/24)   | 1,662  |
| 08    | COLLEGE PARK PET WELLNESS CLIN | 1,338  |
| 09    | JIMMY JOHN'S GOURMET SANDWICH  | 1,994  |
| 10    | SNIPES USA                     | 10,660 |
| 12    | BUFFALO WILD WINGS             | 7,580  |
| 13    | WARHAMMER                      | 1,438  |
| 14    | BELLA BEAUTY                   | 3,417  |
| 15    | JET'S PIZZA                    | 1,651  |
| 16    | BLACK LOTUS HAIR               | 2,076  |
| 18    | ELITE NAILS                    | 1,433  |
| 19    | STEAK ESCAPE SANDWICH GRILL    | 1,665  |
| 20    | DRAGON HOUSE                   | 1,640  |
| 22    | KYURAMEN                       | 5,333  |
| 23    | KAZAN SUSHI & STEAKHOUSE       | 6,764  |
| 24    | CROWN LIQUORS                  | 3,240  |