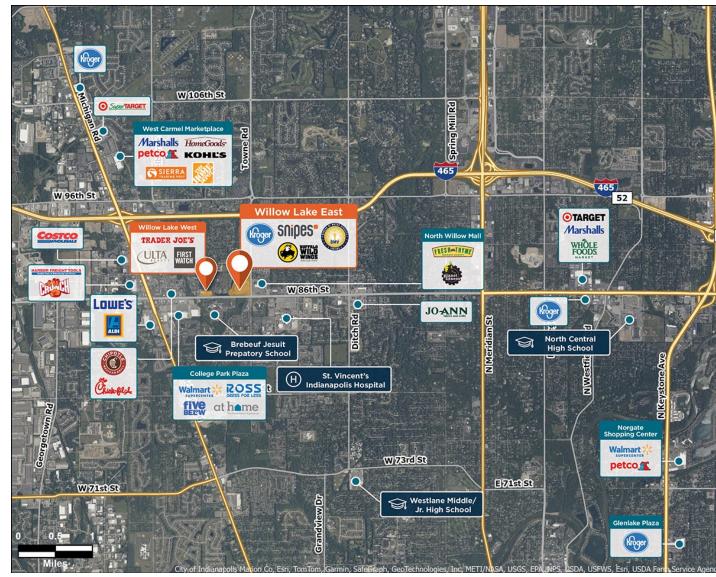

### Willow Lake East

**Q** 2402 Lake Circle Drive, Indianapolis, IN 46268

Central location supported by a dense office community, with a daytime population of 112,000+ in three miles.

Center Size: 85,923 Spaces Available: 3

#### Within 3 Miles

| Population            | 62,728    |
|-----------------------|-----------|
| Avg. Household Income | 121,886   |
| Avg. Home Value       | \$432,217 |
| Annual Visits         | 1,960,668 |
| Vehicles Per Day      | 45,744    |