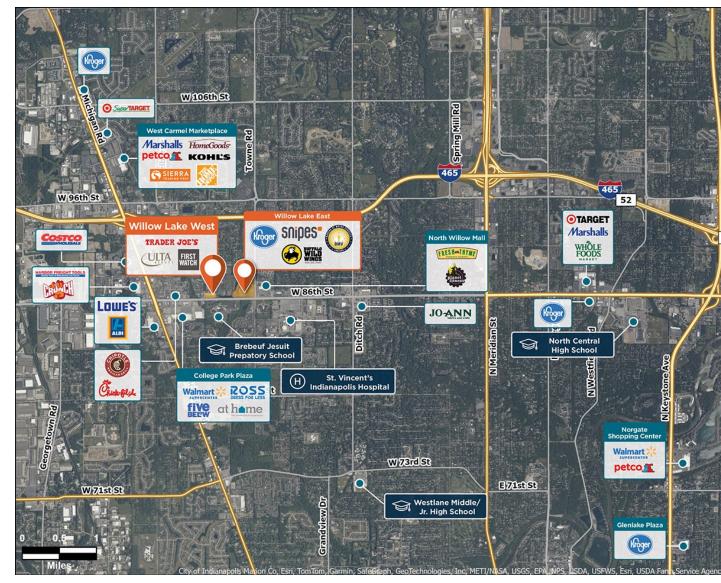

# Willow Lake West

**Q** 2902 West 86th Street, Indianapolis, IN 46268

In a dense retail corridor close to destination stores, with easy access and excellent visibility.

**Center Size:** 52,921 **Spaces Available:** 0

# Willow Lake West

**Q** 2902 West 86th Street, Indianapolis, IN 46268

### FIRST WATCH $[1] \\ [1] \\ [1] \\ [1] \\ [1] \\ [1] \\ [1] \\ [1] \\ [1] \\ [1] \\ [1] \\ [1] \\ [1] \\ [1] \\ [1] \\ [1] \\ [1] \\ [1] \\ [1] \\ [1] \\ [1] \\ [1] \\ [1] \\ [1] \\ [1] \\ [1] \\ [1] \\ [1] \\ [1] \\ [1] \\ [1] \\ [1] \\ [1] \\ [1] \\ [1] \\ [1] \\ [1] \\ [1] \\ [1] \\ [1] \\ [1] \\ [1] \\ [1] \\ [1] \\ [1] \\ [1] \\ [1] \\ [1] \\ [1] \\ [1] \\ [1] \\ [1] \\ [1] \\ [1] \\ [1] \\ [1] \\ [1] \\ [1] \\ [1] \\ [1] \\ [1] \\ [1] \\ [1] \\ [1] \\ [1] \\ [1] \\ [1] \\ [1] \\ [1] \\ [1] \\ [1] \\ [1] \\ [1] \\ [1] \\ [1] \\ [1] \\ [1] \\ [1] \\ [1] \\ [1] \\ [1] \\ [1] \\ [1] \\ [1] \\ [1] \\ [1] \\ [1] \\ [1] \\ [1] \\ [1] \\ [1] \\ [1] \\ [1] \\ [1] \\ [1] \\ [1] \\ [1] \\ [1] \\ [1] \\ [1] \\ [1] \\ [1] \\ [1] \\ [1] \\ [1] \\ [1] \\ [1] \\ [1] \\ [1] \\ [1] \\ [1] \\ [1] \\ [1] \\ [1] \\ [1] \\ [1] \\ [1] \\ [1] \\ [1] \\ [1] \\ [1] \\ [1] \\ [1] \\ [1] \\ [1] \\ [1] \\ [1] \\ [1] \\ [1] \\ [1] \\ [1] \\ [1] \\ [1] \\ [1] \\ [1] \\ [1] \\ [1] \\ [1] \\ [1] \\ [1] \\ [1] \\ [1] \\ [1] \\ [1] \\ [1] \\ [1] \\ [1] \\ [1] \\ [1] \\ [1] \\ [1] \\ [1] \\ [1] \\ [1] \\ [1] \\ [1] \\ [1] \\ [1] \\ [1] \\ [1] \\ [1] \\ [1] \\ [1] \\ [1] \\ [1] \\ [1] \\ [1] \\ [1] \\ [1] \\ [1] \\ [1] \\ [1] \\ [1] \\ [1] \\ [1] \\ [1] \\ [1] \\ [1] \\ [1] \\ [1] \\ [1] \\ [1] \\ [1] \\ [1] \\ [1] \\ [1] \\ [1] \\ [1] \\ [1] \\ [1] \\ [1] \\ [1] \\ [1] \\ [1] \\ [1] \\ [1] \\ [1] \\ [1] \\ [1] \\ [1] \\ [1] \\ [1] \\ [1] \\ [1] \\ [1] \\ [1] \\ [1] \\ [1] \\ [1] \\ [1] \\ [1] \\ [1] \\ [1] \\ [1] \\ [1] \\ [1] \\ [1] \\ [1] \\ [1] \\ [1] \\ [1] \\ [1] \\ [1] \\ [1] \\ [1] \\ [1] \\ [1] \\ [1] \\ [1] \\ [1] \\ [1] \\ [1] \\ [1] \\ [1] \\ [1] \\ [1] \\ [1] \\ [1] \\ [1] \\ [1] \\ [1] \\ [1] \\ [1] \\ [1] \\ [1] \\ [1] \\ [1] \\ [1] \\ [1] \\ [1] \\ [1] \\ [1] \\ [1] \\ [1] \\ [1] \\ [1] \\ [1] \\ [1] \\ [1] \\ [1] \\ [1] \\ [1] \\ [1] \\ [1] \\ [1] \\ [1] \\ [1] \\ [1] \\ [1] \\ [1] \\ [1] \\ [1] \\ [1] \\ [1] \\ [1] \\ [1] \\ [1] \\ [1] \\ [1] \\ [1] \\ [1] \\ [1] \\ [1] \\ [1] \\ [1] \\ [1] \\ [1] \\ [1] \\ [1] \\ [1] \\ [1] \\ [1] \\ [1] \\ [1] \\ [1] \\ [1] \\ [1] \\ [1] \\ [1] \\ [1] \\ [1] \\ [1] \\ [1] \\ [1] \\ [1] \\ [1] \\ [1] \\ [1] \\ [1] \\ [1] \\ [1] \\ [1] \\ [1] \\ [1] \\ [1] \\ [1] \\ [1] \\ [1] \\ [1] \\ [1] \\ [1] \\ [1] \\ [1] \\ [1] \\ [1] \\ [1] \\ [1] \\ [1] \\ [1] \\ [1] \\ [1] \\ [1] \\ [1] \\ [1] \\ [1] \\ [1] \\ [1] \\ [1] \\ [1] \\ [1] \\ [1]$ (ULTA TRADER JOE'S 7 8 10 12 13 14A 14B 15 6 5 9 COLBY BLVD LAKE CIRCLE DR + → 1 t PYLON W 86TH ST Ν

Center Size: 52,921

| SPACE | TENANT                         | SF     |
|-------|--------------------------------|--------|
| 01    | CENTERWELL SENIOR PRIMARY CARE | 6,221  |
| 03    | TRADER JOE'S                   | 11,628 |
| 05    | MYEYEDR.                       | 3,200  |
| 06    | MCNAMARA FLORIST               | 4,000  |
| 07    | EUROPEAN WAX CENTER            | 1,600  |
| 08    | LOU MALNATI'S (VAC: 8/31/24)   | 1,600  |
| 09    | ULTA                           | 9,903  |
| 10    | BANFIELD PET HOSPITAL          | 3,448  |
| 12    | ATHLETICO PHYSICAL THERAPY     | 1,912  |
| 13    | LUXE NAILS                     | 1,288  |
| 14A   | NOTHING BUNDT CAKES            | 2,520  |
| 14B   | FIRST WATCH RESTAURANT         | 3,036  |
| 15    | PACO'S TAQUERIA                | 2,565  |