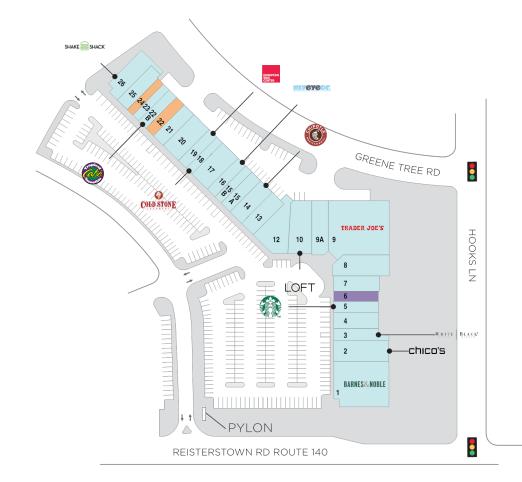

## Festival at Woodholme

**9** 1809 Reisterstown Road, Baltimore, MD 21208

Jessica Sena

Leasing Contact

Regency<sup>•</sup> Centers.

This site plan is not a representation, warranty or guarantee as to size, location, identity of any tenant, the suite number, address or any other physical indicator or parameter of the property and for use as approximated information only. The improvements are subject to changes, additions, and deletions as the architect, landlord, or any governmental agency may direct or determine in their absolute discretion.

## Festival at Woodholme

**9** 1809 Reisterstown Road, Baltimore, MD 21208

AVAILABLE AVAILABLE SOON

ON LEASED NAP (NOT A PART)

 $1 \circ f 1$ 

## Center Size: 81,018

| SPACE | TENANT                         | SF     |
|-------|--------------------------------|--------|
| 22    | AVAILABLE (Fitness Space)      | 1,600  |
| 24    | AVAILABLE                      | 1,203  |
| 06    | AVAILABLE SOON                 | 1,605  |
| 01    | BARNES & NOBLE                 | 8,683  |
| 02    | CHICO'S                        | 4,000  |
| 03    | WHITE HOUSE/BLACK MARKET       | 1,700  |
| 04    | PAPER SOURCE                   | 2,405  |
| 05    | STARBUCKS                      | 1,602  |
| 07    | THE PHARMACIA AT WOODHOLME     | 2,125  |
| 08    | ABOUT FACES DAY SPA & SALON    | 3,958  |
| 09    | TRADER JOE'S                   | 10,370 |
| 09A   | WINE LOFT                      | 3,837  |
| 10    | LOFT                           | 5,164  |
| 12    | AT&T                           | 3,875  |
| 13    | СНОРТ                          | 2,400  |
| 14    | CHIPOTLE MEXICAN GRILL         | 2,403  |
| 15A   | MOBY DICK HOUSE OF KABOB       | 2,000  |
| 15B   | HAIR CUTTERY                   | 1,207  |
| 16    | MYEYEDR.                       | 1,603  |
| 17    | MCCORMICK PAINTWORKS COMPANY   | 3,201  |
| 18    | COLD STONE CREAMERY            | 1,201  |
| 19    | EUROPEAN WAX CENTER            | 1,604  |
| 20    | USA VEIN CLINICS               | 3,207  |
| 21    | LE'S NAILS AND DAY SPA         | 2,003  |
| 22B   | TROPICAL SMOOTHIE CAFE         | 1,600  |
| 23    | FREEDOM OF MARYLAND FED CREDIT | 1,203  |
| 25    | QUICKWAY JAPANESE HIBACHI      | 1,746  |
| 26    | SHAKE SHACK                    | 3,513  |
|       |                                |        |