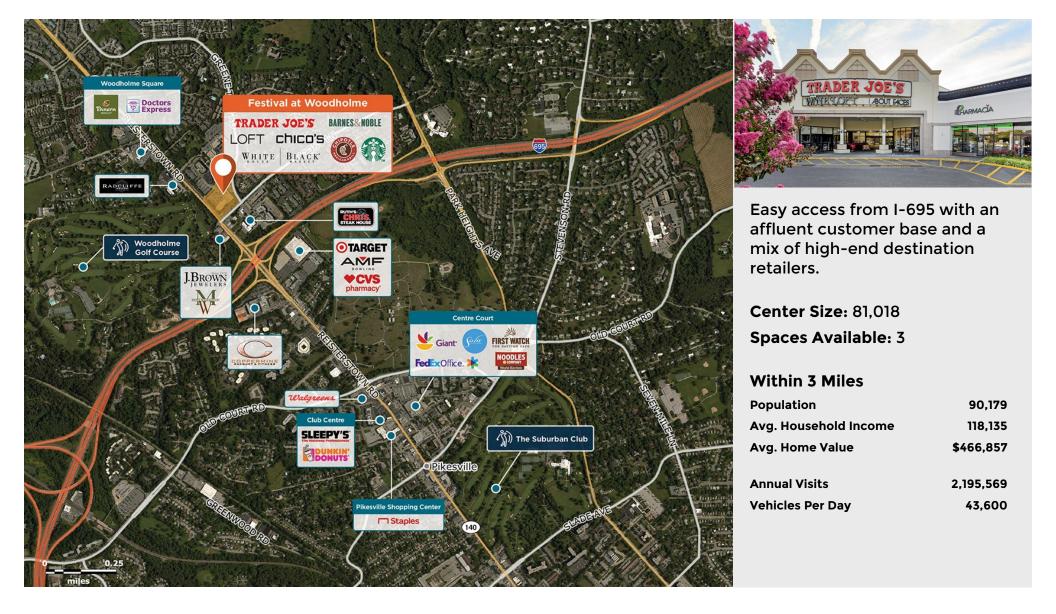

## Festival at Woodholme

**9** 1809 Reisterstown Road, Baltimore, MD 21208

Jessica Sena

Leasing Contact

Regency<sup>•</sup> Centers.

This site plan is not a representation, warranty or guarantee as to size, location, identity of any tenant, the suite number, address or any other physical indicator or parameter of the property and for use as approximated information only. The improvements are subject to changes, additions, and deletions as the architect, landlord, or any governmental agency may direct or determine in their absolute discretion.

## Festival at Woodholme

**9** 1809 Reisterstown Road, Baltimore, MD 21208

AVAILABLE AVAILABLE SOON

ON LEASED NAP (NOT A PART)

 $1 \circ f 1$ 