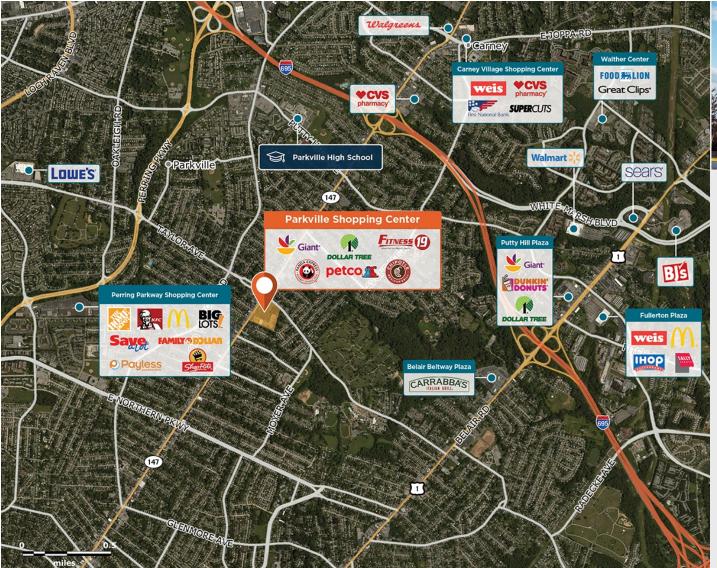

## Parkville Shopping Center

**?** 7709 Harford Road, Baltimore, MD 21234

Located in a densely populated area with a mix of quality retailers and exposure to 19,200+ vehicles per day.

**Center Size:** 165,300 **Spaces Available:** 3

## Within 3 Miles

Population 160,862 Avg. Household Income 100,894 Avg. Home Value \$336,716

Annual Visits 1,979,101 Vehicles Per Day 19,260

Regency Centers.

**Jessica Sena**Leasing Contact

**\** 703 442 4336