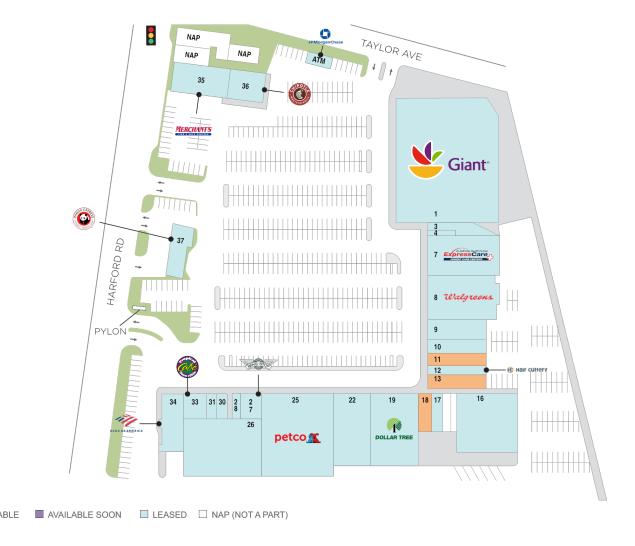

## Parkville Shopping Center

**?** 7709 Harford Road, Baltimore, MD 21234

**Center Size: 165,300** 

| SPACE | TENANT                 | SF     |
|-------|------------------------|--------|
| 11    | AVAILABLE              | 2,250  |
| 13    | AVAILABLE              | 2,258  |
| 18    | AVAILABLE              | 1,480  |
| 01    | GIANT                  | 41,223 |
| 03    | BEVERAGE DEPOT         | 4,188  |
| 04    | PARKVILLE BARBERSHOP   | 750    |
| 07    | EXPRESS CARE           | 6,025  |
| 08    | WALGREENS              | 8,608  |
| 09    | INSPIRE NAIL BAR       | 3,500  |
| 10    | OLYMPIA RESTAURANT     | 2,000  |
| 12    | HAIR CUTTERY           | 1,640  |
| 16    | THE CELLAR PARKVILLE   | 12,455 |
| 17    | H & R BLOCK            | 1,179  |
| 19    | DOLLAR TREE            | 10,036 |
| 22    | BEAUTY TOWN            | 8,000  |
| 25    | PETCO                  | 14,864 |
| 26    | PARKVILLE LANES        | 22,000 |
| 27    | WINGSTOP               | 2,083  |
| 28    | SEYO'S SPORTS & GRILL  | 919    |
| 30    | OMI JAPANESE HIBACHI   | 1,257  |
| 31    | CPR CELL PHONE REPAIR  | 945    |
| 33    | TROPICAL SMOOTHIE CAFE | 1,920  |
| 34    | BANK OF AMERICA        | 5,400  |
| 35    | MERCHANT'S TIRE & AUTO | 5,232  |
| 36    | CHIPOTLE MEXICAN GRILL | 2,434  |
| 37    | PANDA EXPRESS          | 2,652  |
| ATM   | JPMORGAN CHASE BANK    | 1      |