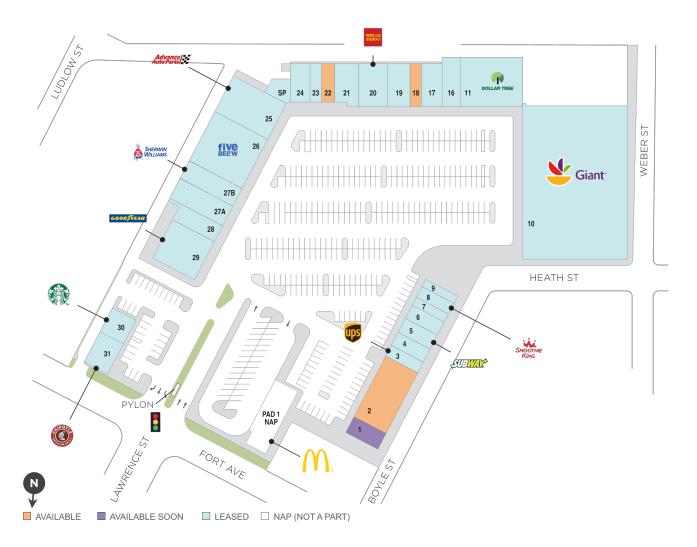

## Southside Marketplace

♀ 857 East Fort Avenue, Baltimore, MD 21230

**Center Size: 125,146** 

| 02 AVAILABLE 6,66   18 AVAILABLE 1,3   22 AVAILABLE (Salon) 1,3   01 AVAILABLE SOON 1,81   03 THE UPS STORE 1,20   04 BUFFALO WILD WINGS TO GO 1,50   05 SUBWAY 1,50   06 KUMARI RESTAURANT 1,50                                                                                                                                                                                                                                                                                                                                                                                                                                                                                                                                                                                                                                                                                                                                                                                                                                                                                                                                                                                                                                                                                                                                                                                                                                                                                                                                                                                                                                                                                                                                                                                                                                                                                                                                                                                                                                                                                                                               |
|--------------------------------------------------------------------------------------------------------------------------------------------------------------------------------------------------------------------------------------------------------------------------------------------------------------------------------------------------------------------------------------------------------------------------------------------------------------------------------------------------------------------------------------------------------------------------------------------------------------------------------------------------------------------------------------------------------------------------------------------------------------------------------------------------------------------------------------------------------------------------------------------------------------------------------------------------------------------------------------------------------------------------------------------------------------------------------------------------------------------------------------------------------------------------------------------------------------------------------------------------------------------------------------------------------------------------------------------------------------------------------------------------------------------------------------------------------------------------------------------------------------------------------------------------------------------------------------------------------------------------------------------------------------------------------------------------------------------------------------------------------------------------------------------------------------------------------------------------------------------------------------------------------------------------------------------------------------------------------------------------------------------------------------------------------------------------------------------------------------------------------|
| 22 AVAILABLE (Salon) 1,3   01 AVAILABLE SOON 1,80   03 THE UPS STORE 1,20   04 BUFFALO WILD WINGS TO GO 1,50   05 SUBWAY 1,50                                                                                                                                                                                                                                                                                                                                                                                                                                                                                                                                                                                                                                                                                                                                                                                                                                                                                                                                                                                                                                                                                                                                                                                                                                                                                                                                                                                                                                                                                                                                                                                                                                                                                                                                                                                                                                                                                                                                                                                                  |
| 01 AVAILABLE SOON 1,81   03 THE UPS STORE 1,20   04 BUFFALO WILD WINGS TO GO 1,50   05 SUBWAY 1,50                                                                                                                                                                                                                                                                                                                                                                                                                                                                                                                                                                                                                                                                                                                                                                                                                                                                                                                                                                                                                                                                                                                                                                                                                                                                                                                                                                                                                                                                                                                                                                                                                                                                                                                                                                                                                                                                                                                                                                                                                             |
| 03 THE UPS STORE 1,20   04 BUFFALO WILD WINGS TO GO 1,50   05 SUBWAY 1,50                                                                                                                                                                                                                                                                                                                                                                                                                                                                                                                                                                                                                                                                                                                                                                                                                                                                                                                                                                                                                                                                                                                                                                                                                                                                                                                                                                                                                                                                                                                                                                                                                                                                                                                                                                                                                                                                                                                                                                                                                                                      |
| 04   BUFFALO WILD WINGS TO GO   1,50     05   SUBWAY   1,50                                                                                                                                                                                                                                                                                                                                                                                                                                                                                                                                                                                                                                                                                                                                                                                                                                                                                                                                                                                                                                                                                                                                                                                                                                                                                                                                                                                                                                                                                                                                                                                                                                                                                                                                                                                                                                                                                                                                                                                                                                                                    |
| 05 SUBWAY 1,50                                                                                                                                                                                                                                                                                                                                                                                                                                                                                                                                                                                                                                                                                                                                                                                                                                                                                                                                                                                                                                                                                                                                                                                                                                                                                                                                                                                                                                                                                                                                                                                                                                                                                                                                                                                                                                                                                                                                                                                                                                                                                                                 |
|                                                                                                                                                                                                                                                                                                                                                                                                                                                                                                                                                                                                                                                                                                                                                                                                                                                                                                                                                                                                                                                                                                                                                                                                                                                                                                                                                                                                                                                                                                                                                                                                                                                                                                                                                                                                                                                                                                                                                                                                                                                                                                                                |
| 06 KUMARI RESTAURANT 1.50                                                                                                                                                                                                                                                                                                                                                                                                                                                                                                                                                                                                                                                                                                                                                                                                                                                                                                                                                                                                                                                                                                                                                                                                                                                                                                                                                                                                                                                                                                                                                                                                                                                                                                                                                                                                                                                                                                                                                                                                                                                                                                      |
| To the state of th |
| 07 DIRTY DOUGH COOKIES 96                                                                                                                                                                                                                                                                                                                                                                                                                                                                                                                                                                                                                                                                                                                                                                                                                                                                                                                                                                                                                                                                                                                                                                                                                                                                                                                                                                                                                                                                                                                                                                                                                                                                                                                                                                                                                                                                                                                                                                                                                                                                                                      |
| 08 SMOOTHIE KING 1,20                                                                                                                                                                                                                                                                                                                                                                                                                                                                                                                                                                                                                                                                                                                                                                                                                                                                                                                                                                                                                                                                                                                                                                                                                                                                                                                                                                                                                                                                                                                                                                                                                                                                                                                                                                                                                                                                                                                                                                                                                                                                                                          |
| 09 VAPORFI 9                                                                                                                                                                                                                                                                                                                                                                                                                                                                                                                                                                                                                                                                                                                                                                                                                                                                                                                                                                                                                                                                                                                                                                                                                                                                                                                                                                                                                                                                                                                                                                                                                                                                                                                                                                                                                                                                                                                                                                                                                                                                                                                   |
| 10 GIANT 44,2                                                                                                                                                                                                                                                                                                                                                                                                                                                                                                                                                                                                                                                                                                                                                                                                                                                                                                                                                                                                                                                                                                                                                                                                                                                                                                                                                                                                                                                                                                                                                                                                                                                                                                                                                                                                                                                                                                                                                                                                                                                                                                                  |
| 11 DOLLAR TREE 8,40                                                                                                                                                                                                                                                                                                                                                                                                                                                                                                                                                                                                                                                                                                                                                                                                                                                                                                                                                                                                                                                                                                                                                                                                                                                                                                                                                                                                                                                                                                                                                                                                                                                                                                                                                                                                                                                                                                                                                                                                                                                                                                            |
| 16 QUICKWAY JAPANESE HIBACHI 2,40                                                                                                                                                                                                                                                                                                                                                                                                                                                                                                                                                                                                                                                                                                                                                                                                                                                                                                                                                                                                                                                                                                                                                                                                                                                                                                                                                                                                                                                                                                                                                                                                                                                                                                                                                                                                                                                                                                                                                                                                                                                                                              |
| 17 ATI PHYSICAL THERAPY 2,4                                                                                                                                                                                                                                                                                                                                                                                                                                                                                                                                                                                                                                                                                                                                                                                                                                                                                                                                                                                                                                                                                                                                                                                                                                                                                                                                                                                                                                                                                                                                                                                                                                                                                                                                                                                                                                                                                                                                                                                                                                                                                                    |
| 19 INSPIRE NAIL BAR 2,80                                                                                                                                                                                                                                                                                                                                                                                                                                                                                                                                                                                                                                                                                                                                                                                                                                                                                                                                                                                                                                                                                                                                                                                                                                                                                                                                                                                                                                                                                                                                                                                                                                                                                                                                                                                                                                                                                                                                                                                                                                                                                                       |
| 20 WELLS FARGO BANK 2,80                                                                                                                                                                                                                                                                                                                                                                                                                                                                                                                                                                                                                                                                                                                                                                                                                                                                                                                                                                                                                                                                                                                                                                                                                                                                                                                                                                                                                                                                                                                                                                                                                                                                                                                                                                                                                                                                                                                                                                                                                                                                                                       |
| 21 SPARKLING CHARMS DENTAL STUDIO 3,2                                                                                                                                                                                                                                                                                                                                                                                                                                                                                                                                                                                                                                                                                                                                                                                                                                                                                                                                                                                                                                                                                                                                                                                                                                                                                                                                                                                                                                                                                                                                                                                                                                                                                                                                                                                                                                                                                                                                                                                                                                                                                          |
| 23 H & R BLOCK 1,4                                                                                                                                                                                                                                                                                                                                                                                                                                                                                                                                                                                                                                                                                                                                                                                                                                                                                                                                                                                                                                                                                                                                                                                                                                                                                                                                                                                                                                                                                                                                                                                                                                                                                                                                                                                                                                                                                                                                                                                                                                                                                                             |
| 24 SOUTHSIDE DINER 1,7                                                                                                                                                                                                                                                                                                                                                                                                                                                                                                                                                                                                                                                                                                                                                                                                                                                                                                                                                                                                                                                                                                                                                                                                                                                                                                                                                                                                                                                                                                                                                                                                                                                                                                                                                                                                                                                                                                                                                                                                                                                                                                         |
| 25 ADVANCE AUTO PARTS 6,90                                                                                                                                                                                                                                                                                                                                                                                                                                                                                                                                                                                                                                                                                                                                                                                                                                                                                                                                                                                                                                                                                                                                                                                                                                                                                                                                                                                                                                                                                                                                                                                                                                                                                                                                                                                                                                                                                                                                                                                                                                                                                                     |
| 26 FIVE BELOW 9,20                                                                                                                                                                                                                                                                                                                                                                                                                                                                                                                                                                                                                                                                                                                                                                                                                                                                                                                                                                                                                                                                                                                                                                                                                                                                                                                                                                                                                                                                                                                                                                                                                                                                                                                                                                                                                                                                                                                                                                                                                                                                                                             |
| 27A SYMMETRY SALON STUDIOS 4,00                                                                                                                                                                                                                                                                                                                                                                                                                                                                                                                                                                                                                                                                                                                                                                                                                                                                                                                                                                                                                                                                                                                                                                                                                                                                                                                                                                                                                                                                                                                                                                                                                                                                                                                                                                                                                                                                                                                                                                                                                                                                                                |
| 27B SHERWIN-WILLIAMS 3,00                                                                                                                                                                                                                                                                                                                                                                                                                                                                                                                                                                                                                                                                                                                                                                                                                                                                                                                                                                                                                                                                                                                                                                                                                                                                                                                                                                                                                                                                                                                                                                                                                                                                                                                                                                                                                                                                                                                                                                                                                                                                                                      |
| 28 LEDO PIZZA AND PASTA 2,4                                                                                                                                                                                                                                                                                                                                                                                                                                                                                                                                                                                                                                                                                                                                                                                                                                                                                                                                                                                                                                                                                                                                                                                                                                                                                                                                                                                                                                                                                                                                                                                                                                                                                                                                                                                                                                                                                                                                                                                                                                                                                                    |
| 29 GOODYEAR 5,7                                                                                                                                                                                                                                                                                                                                                                                                                                                                                                                                                                                                                                                                                                                                                                                                                                                                                                                                                                                                                                                                                                                                                                                                                                                                                                                                                                                                                                                                                                                                                                                                                                                                                                                                                                                                                                                                                                                                                                                                                                                                                                                |
| 30 STARBUCKS 1,7                                                                                                                                                                                                                                                                                                                                                                                                                                                                                                                                                                                                                                                                                                                                                                                                                                                                                                                                                                                                                                                                                                                                                                                                                                                                                                                                                                                                                                                                                                                                                                                                                                                                                                                                                                                                                                                                                                                                                                                                                                                                                                               |
| 31 CHIPOTLE MEXICAN GRILL 2,7                                                                                                                                                                                                                                                                                                                                                                                                                                                                                                                                                                                                                                                                                                                                                                                                                                                                                                                                                                                                                                                                                                                                                                                                                                                                                                                                                                                                                                                                                                                                                                                                                                                                                                                                                                                                                                                                                                                                                                                                                                                                                                  |