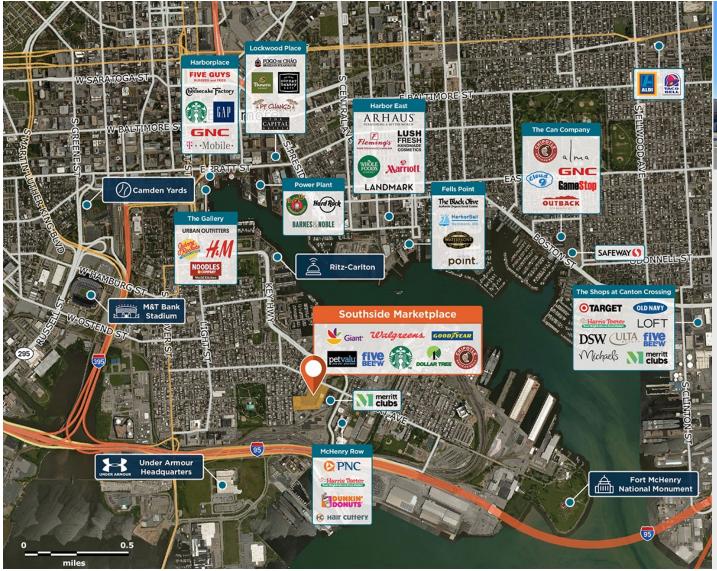

## Southside Marketplace

♀ 857 East Fort Avenue, Baltimore, MD 21230

Centrally located in the heart of dense and affluent Federal Hill, with the only surface parking in the area.

**Center Size:** 125,146 **Spaces Available:** 4

## Within 3 Miles

Population 200,027 Avg. Household Income 102,393 Avg. Home Value \$338,256

Annual Visits 1,553,033 Vehicles Per Day 6,779

Regency Centers.

Jessica Sena Leasing Contact **\** 703 442 4336