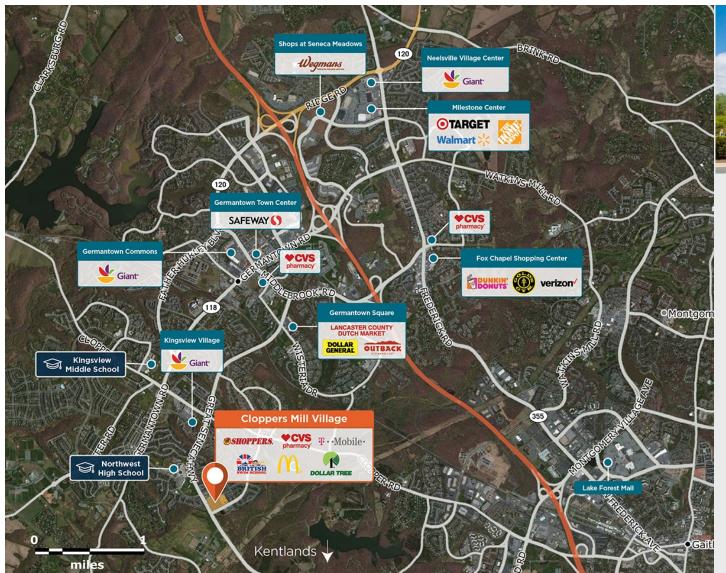

## Cloppers Mill Village

Centrally located in an affluent but underserved 1-mile market with average incomes of \$124,000+.

Center Size: 137,100 Spaces Available: 5

## Cloppers Mill Village

**♀** 18066 Mateny Road, Germantown, MD 20874