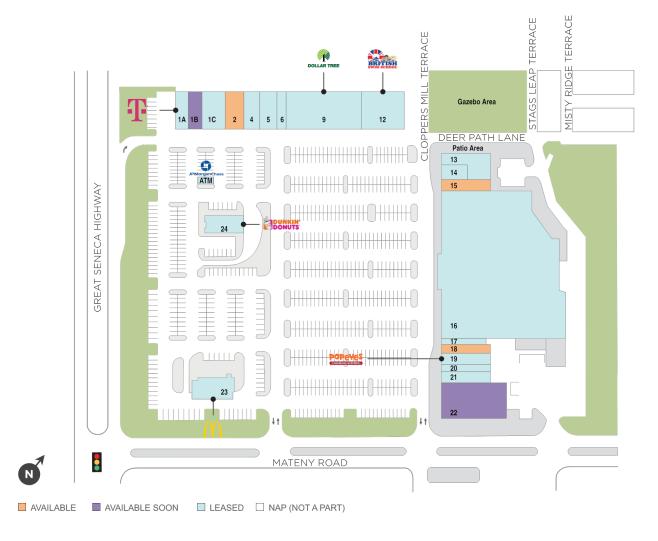

## **Center Size: 137,100**

| SPACE | TENANT                       | SF     |
|-------|------------------------------|--------|
| 02    | AVAILABLE (Medical Space)    | 2,700  |
| 15    | AVAILABLE (Salon)            | 1,787  |
| 18    | AVAILABLE                    | 1,549  |
| 01B   | AVAILABLE SOON (Restaurant)  | 2,138  |
| 22    | AVAILABLE SOON               | 9,720  |
| 01A   | T-MOBILE                     | 1,875  |
| 01C   | COMMOTION DANCE              | 4,050  |
| 04    | A PLUS TAEKWONDO             | 2,250  |
| 05    | YOLO CAFE                    | 2,625  |
| 06    | COMMOTION DANCE              | 1,500  |
| 09    | DOLLAR TREE                  | 11,625 |
| 12    | BRITISH SWIM SCHOOL          | 6,686  |
| 13    | LAPERAUX                     | 4,214  |
| 14    | DELMAR LATIN FOOD            | 1,485  |
| 16    | SHOPPERS FOOD WAREHOUSE CORP | 70,057 |
| 17    | PIZZA HUT                    | 1,326  |
| 19    | POPEYE'S                     | 2,220  |
| 20    | RAINBOW SUSHI                | 1,500  |
| 21    | SIMPLY NAILS                 | 2,500  |
| 23    | MCDONALDS                    | 2,411  |
| 24    | DUNKIN DONUTS                | 2,880  |
| ATM   | JPMORGAN CHASE BANK          | 1      |
|       |                              |        |