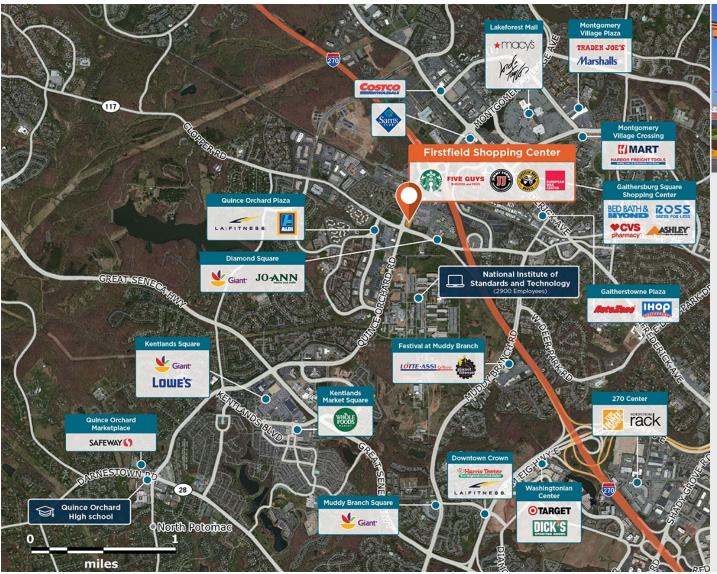

## Firstfield Shopping Center

**♀** 505 Quince Orchard Road, Gaithersburg, MD 20878

Located off I-270 in a dense market, surrounded by an office community with 72,000+ workers in three miles.

Center Size: 22,239 Spaces Available: 0

## Within 3 Miles

Population 159,381 Avg. Household Income 141,288 Avg. Home Value \$598,406

Annual Visits 948,296 Vehicles Per Day 32,512

**Jessica Sena**Leasing Contact

**\** 703 442 4336

JessicaSena@regencycenters.com