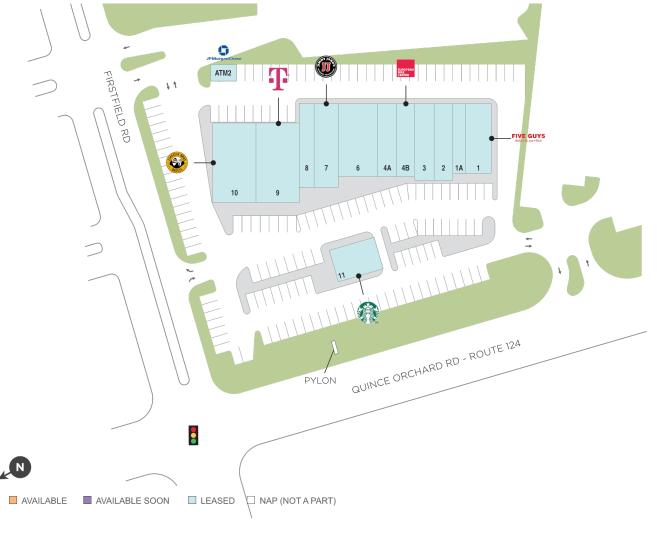

## Firstfield Shopping Center

**♀** 505 Quince Orchard Road, Gaithersburg, MD 20878

Center Size: 22,239

| SPACE | TENANT                         | SF    |
|-------|--------------------------------|-------|
| 01    | FIVE GUYS BURGERS & FRIES      | 2,000 |
| 01A   | THE UPS STORE                  | 1,000 |
| 02    | ROAMING ROOSTER                | 1,500 |
| 03    | GROG BEER & WINE               | 1,500 |
| 04A   | ASURION TECH REPAIR & SOLUTION | 1,402 |
| 04B   | EUROPEAN WAX CENTER            | 1,598 |
| 06    | CHEF LEE'S ELEMENT             | 2,944 |
| 07    | JIMMY JOHN'S GOURMET SANDWICH  | 1,850 |
| 08    | TATI NAILS                     | 1,120 |
| 09    | T-MOBILE                       | 3,000 |
| 10    | EINSTEIN BROS BAGELS           | 3,001 |
| 11    | STARBUCKS                      | 1,323 |
| ATM2  | JPMORGAN CHASE BANK            | 1     |