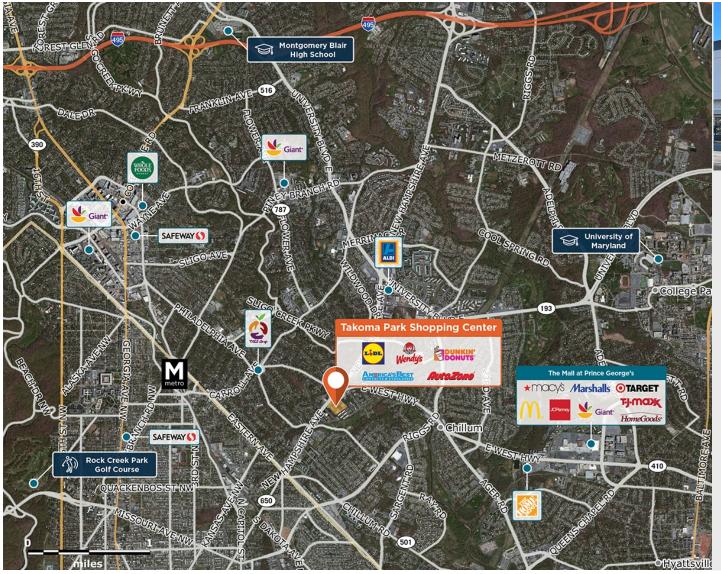

## **Takoma Park Shopping Center**

**♀** 6875 New Hampshire Avenue, Takoma Park, MD 20912

Near two commuter corridors in a very dense area and a workplace population of 122,000+ in three miles.

Center Size: 106,697 Spaces Available: 0

## Within 3 Miles

Population 287,273 Avg. Household Income 135,383 Avg. Home Value \$694,494

Annual Visits 1,620,199 Vehicles Per Day 37,962

Regency Centers.

Jessica Sena Leasing Contact **\** 703 442 4336