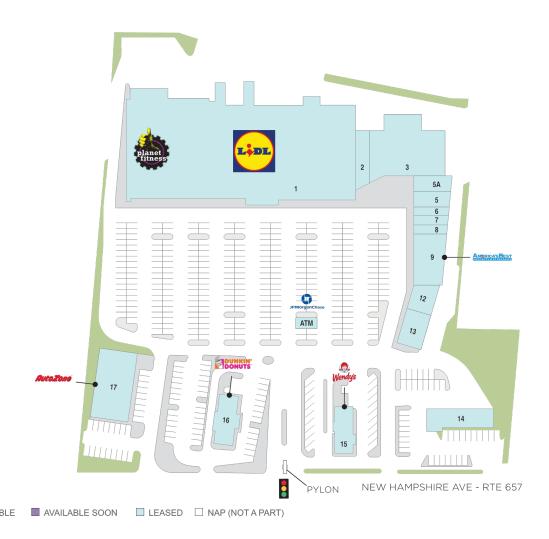

## **Takoma Park Shopping Center**

**♀** 6875 New Hampshire Avenue, Takoma Park, MD 20912

**Center Size: 106,697** 

| SPACE | TENANT                         | SF     |
|-------|--------------------------------|--------|
| 01    | LIDL-PLANET FITNESS            | 63,643 |
| 02    | DOLLAR PLUS                    | 2,686  |
| 03    | HIBACHI GRILL & BUFFET         | 10,802 |
| 05    | LUCKY BEER & WINE              | 1,550  |
| 05A   | WIRELESS VISION                | 1,550  |
| 06    | SKY NAILS                      | 745    |
| 07    | A BOOST MOBILE STORE BY A TO Z | 825    |
| 08    | MALICK HAIR SALON              | 865    |
| 09    | AMERICA'S BEST CONTACTS & EYEG | 3,261  |
| 12    | EL TEJANO                      | 2,302  |
| 13    | SAKURA TERIYAKI CORNER         | 2,450  |
| 14    | SUPER LAUNDROMAT               | 3,800  |
| 15    | WENDY'S                        | 2,400  |
| 16    | DUNKIN DONUTS                  | 2,617  |
| 17    | AUTOZONE                       | 7,200  |
| ATM   | JPMORGAN CHASE BANK            | 1      |
|       |                                |        |