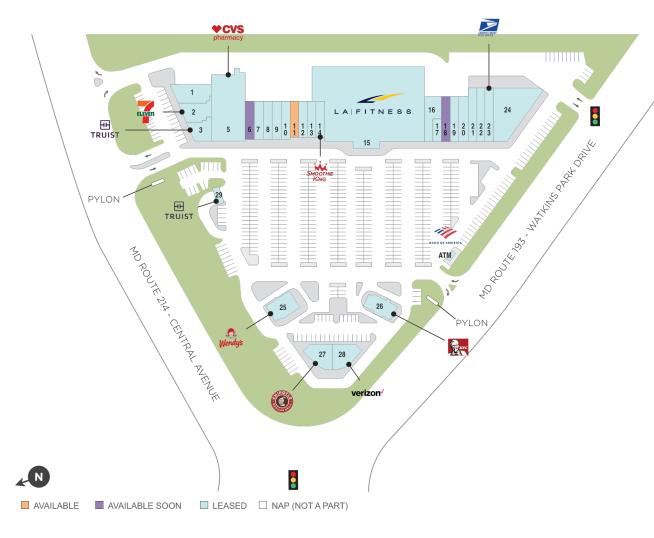

#### Center Size: 111,403

| SPACE | TENANT                         | SF     |
|-------|--------------------------------|--------|
| 11    | AVAILABLE                      | 1,600  |
| 06    | AVAILABLE SOON (Restaurant)    | 1,680  |
| 18    | AVAILABLE SOON                 | 2,000  |
| 01    | OMNI PRIMARY AND URGENT CARE   | 2,498  |
| 02    | 7-ELEVEN                       | 2,519  |
| 03    | TRUIST BANK                    | 3,034  |
| 05    | CVS                            | 11,192 |
| 07    | WATKINS PARK DENTAL            | 1,680  |
| 08    | BURN BOX                       | 1,680  |
| 09    | COSMEDICA                      | 1,680  |
| 10    | APEX AFRICAN MARKET            | 1,680  |
| 12    | FANCY NAILS II                 | 1,600  |
| 13    | HIBACHI EXPRESS JAPANESE GRILL | 1,500  |
| 14    | SMOOTHIE KING                  | 1,600  |
| 15    | LA FITNESS                     | 40,903 |
| 16    | LILY HAIR EXPRESS              | 2,140  |
| 17    | WATKINS PARK NAILS             | 1,860  |
| 19    | AMERICA'S BUFFALO WINGS        | 1,750  |
| 20    | MARYLAND FRESH SEAFOOD         | 2,050  |
| 21    | HOUSE OF CHANG                 | 2,400  |
| 22    | LENDMARK FINANCIAL             | 2,400  |
| 23    | US POST OFFICE                 | 2,400  |
| 24    | SUPER KIDS CLUBHOUSE           | 8,471  |
| 25    | WENDY'S                        | 2,500  |
| 26    | KFC                            | 2,500  |
| 27    | CHIPOTLE MEXICAN GRILL         | 2,761  |
| 28    | VERIZON WIRELESS               | 2,700  |
| 29    | TRUIST BANK - ATM              | 624    |
| АТМ   | BANK OF AMERICA                | 1      |

### Regency<sup>•</sup> Centers.

David Sherin Leasing Contact 610 747 1212
davidsherin@regencycenters.com

Updated: Aug 17 2025

©2025 Regency Centers, L.P.

This site plan is not a representation, warranty or guarantee as to size, location, identity of any tenant, the suite number, address or any other physical indicator or parameter of the property and for use as approximated information only. The improvements are subject to changes, additions, and deletions as the architect, landlord, or any governmental agency may direct or determine in their absolute discretion.