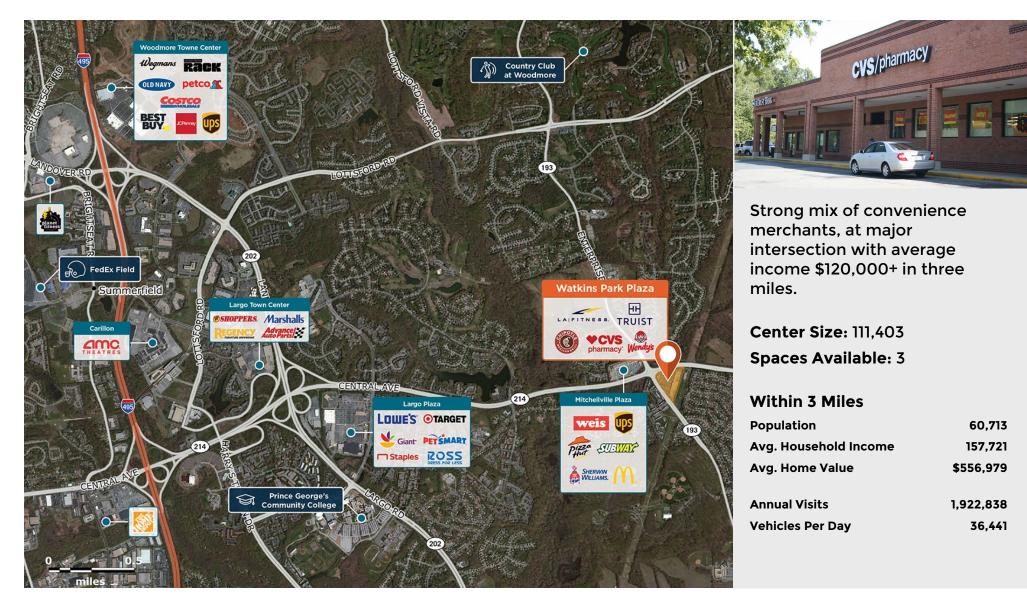

## Watkins Park Plaza

9 50 Watkins Park Drive, Upper Marlboro, MD 20774

#### Center Size: 111,403

| SPACE | TENANT                         | SF     |
|-------|--------------------------------|--------|
| 11    | AVAILABLE                      | 1,600  |
| 06    | AVAILABLE SOON (Restaurant)    | 1,680  |
| 18    | AVAILABLE SOON                 | 2,000  |
| 01    | OMNI PRIMARY AND URGENT CARE   | 2,498  |
| 02    | 7-ELEVEN                       | 2,519  |
| 03    | TRUIST BANK                    | 3,034  |
| 05    | CVS                            | 11,192 |
| 07    | WATKINS PARK DENTAL            | 1,680  |
| 08    | BURN BOX                       | 1,680  |
| 09    | COSMEDICA                      | 1,680  |
| 10    | APEX AFRICAN MARKET            | 1,680  |
| 12    | FANCY NAILS II                 | 1,600  |
| 13    | HIBACHI EXPRESS JAPANESE GRILL | 1,500  |
| 14    | SMOOTHIE KING                  | 1,600  |
| 15    | LA FITNESS                     | 40,903 |
| 16    | LILY HAIR EXPRESS              | 2,140  |
| 17    | WATKINS PARK NAILS             | 1,860  |
| 19    | AMERICA'S BUFFALO WINGS        | 1,750  |
| 20    | MARYLAND FRESH SEAFOOD         | 2,050  |
| 21    | HOUSE OF CHANG                 | 2,400  |
| 22    | LENDMARK FINANCIAL             | 2,400  |
| 23    | US POST OFFICE                 | 2,400  |
| 24    | SUPER KIDS CLUBHOUSE           | 8,471  |
| 25    | WENDY'S                        | 2,500  |
| 26    | KFC                            | 2,500  |
| 27    | CHIPOTLE MEXICAN GRILL         | 2,761  |
| 28    | VERIZON WIRELESS               | 2,700  |
| 29    | TRUIST BANK - ATM              | 624    |
| АТМ   | BANK OF AMERICA                | 1      |