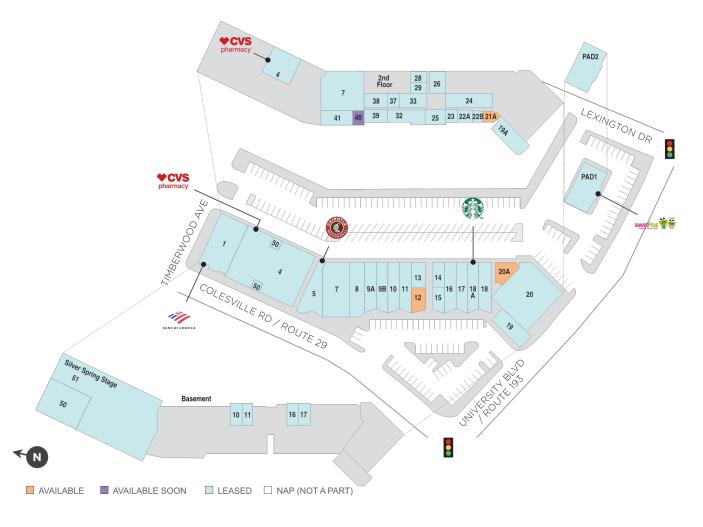

## **Woodmoor Shopping Center**

**♀** 10141 Colesville Road, Silver Spring, MD 20901

**Center Size: 67.912** 

| SPACE | TENANT                        | SF     |
|-------|-------------------------------|--------|
| 12    | AVAILABLE                     | 600    |
| 20A   | AVAILABLE                     | 408    |
| 21A   | AVAILABLE                     | 544    |
| 40    | AVAILABLE SOON                | 144    |
| 01    | BANK OF AMERICA               | 4,047  |
| 04    | cvs                           | 12,409 |
| 05    | CHIPOTLE MEXICAN GRILL        | 1,990  |
| 07    | CHOI SUPERMARKET              | 4,078  |
| 08    | WOODMOOR PASTRY SHOP          | 1,780  |
| 09A   | CHARLEYS CHEESESTEAKS & WINGS | 1,446  |
| 09B   | BENTO EXPRESS                 | 1,446  |
| 10    | NASH & SMASHED                | 1,440  |
| 11    | WOODMOOR CLEANERS             | 1,440  |
| 13    | ARCADE BARBER SHOP            | 630    |
| 14    | THE WATCH POCKET              | 630    |
| 15    | KRIPPS JEWELERS               | 693    |
| 16    | SANTUCCI'S ITALIAN DELI       | 1,440  |
| 17    | FANTASY NAILS                 | 1,440  |
| 18    | MYEYEDR.                      | 1,430  |
| 18A   | STARBUCKS                     | 1,580  |
| 19    | TROPICAL SMOOTHIE CAFE        | 1,358  |
| 19A   | STATE FARM INSURANCE          | 1,358  |
| 20    | MEDSTAR URGENT CARE           | 7,480  |
| 22A   | COMPASSIONATE HEALTH SUPPORT  | 428    |
| 22B   | FIT SISTERS COACHING          | 544    |
| 23    | ARDENT COMPANY                | 428    |
| 24    | FOUR CORNERS FAMILY DENTISTRY | 1,567  |
| 25    | NUTRISMART FOR WEIGHT LOSS    | 676    |
| 26    | THE MORENO LAW FIRM           | 816    |
| 28    | BRAVO WAX CO.                 | 408    |
| 29    | SELAM DRIVING SCHOOL          | 408    |
| 32    | TAX GURU                      | 993    |
| 33    | CIOSHARE                      | 732    |

## **Woodmoor Shopping Center**

**♀** 10141 Colesville Road, Silver Spring, MD 20901

Center Size: 67.912

| SPACE | TENANT                         | SF    |
|-------|--------------------------------|-------|
| 37    | FETCH PET CARE                 | 321   |
| 38    | G&D CONTRACTORS                | 1,006 |
| 39    | ALLSTATE INSURANCE             | 596   |
| 41    | ELITE BODIES                   | 2,158 |
| 50    | SILVER SPRING STAGE            | 4,010 |
| 51    | SILVER SPRING STAGE (STORAGE)  | 1     |
| PAD1  | SWEET FROG FROZEN YOGURT       | 1,485 |
| PAD2  | MCDONOUGH LAW, LLC(RELOCATION) | 1,524 |