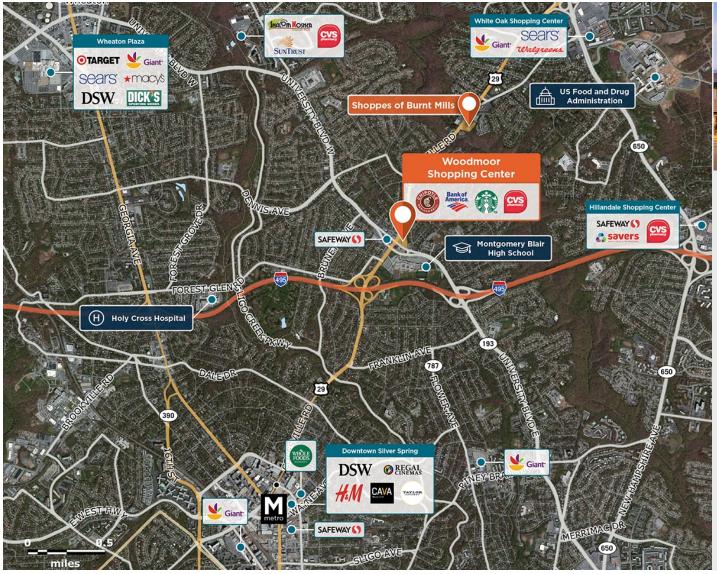

## **Woodmoor Shopping Center**

**♀** 10141 Colesville Road, Silver Spring, MD 20901

At a busy intersection half a mile from I-495, in a dense area near the county's largest high school.

Center Size: 67,912 Spaces Available: 4

## Within 3 Miles

Population 207,533

Avg. Household Income 145,896

Avg. Home Value \$687,543

Annual Visits 1,565,219 Vehicles Per Day 60,461

Regency Centers.

**Rebecca Baumgartner**Leasing Contact

**\** 703 442 4337