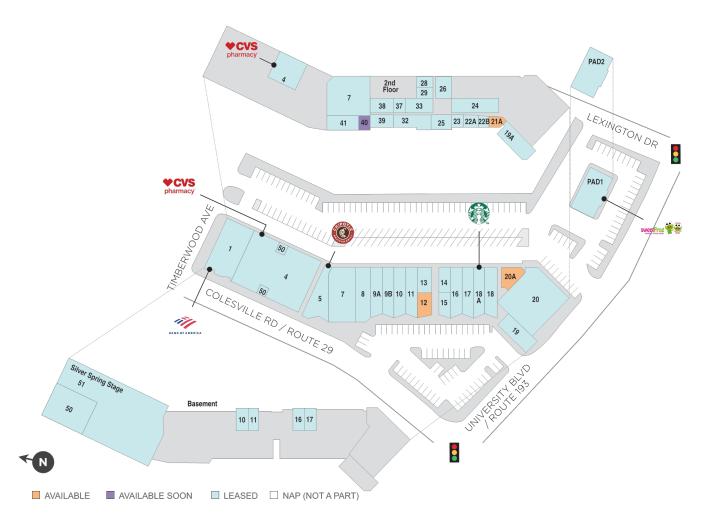

## **Woodmoor Shopping Center**

**♀** 10141 Colesville Road, Silver Spring, MD 20901

**Center Size: 67.912** 

| SPACE | TENANT                        | SF     |
|-------|-------------------------------|--------|
| 12    | AVAILABLE                     | 600    |
| 20A   | AVAILABLE                     | 408    |
| 21A   | AVAILABLE                     | 544    |
| 40    | AVAILABLE SOON                | 144    |
| 01    | BANK OF AMERICA               | 4,047  |
| 04    | cvs                           | 12,409 |
| 05    | CHIPOTLE MEXICAN GRILL        | 1,990  |
| 07    | CHOI SUPERMARKET              | 4,078  |
| 08    | WOODMOOR PASTRY SHOP          | 1,780  |
| 09A   | CHARLEYS CHEESESTEAKS & WINGS | 1,446  |
| 09B   | BENTO EXPRESS                 | 1,446  |
| 10    | NASH & SMASHED                | 1,440  |
| 11    | WOODMOOR CLEANERS             | 1,440  |
| 13    | ARCADE BARBER SHOP            | 630    |
| 14    | THE WATCH POCKET              | 630    |
| 15    | KRIPPS JEWELERS               | 693    |
| 16    | SANTUCCI'S ITALIAN DELI       | 1,440  |
| 17    | FANTASY NAILS                 | 1,440  |
| 18    | MYEYEDR.                      | 1,430  |
| 18A   | STARBUCKS                     | 1,580  |
| 19    | TROPICAL SMOOTHIE CAFE        | 1,358  |
| 19A   | STATE FARM INSURANCE          | 1,358  |
| 20    | MEDSTAR URGENT CARE           | 7,480  |
| 22A   | COMPASSIONATE HEALTH SUPPORT  | 428    |
| 22B   | FIT SISTERS COACHING          | 544    |
| 23    | ARDENT COMPANY                | 428    |
| 24    | FOUR CORNERS FAMILY DENTISTRY | 1,567  |
| 25    | NUTRISMART FOR WEIGHT LOSS    | 676    |
| 26    | THE MORENO LAW FIRM           | 816    |
| 28    | BRAVO WAX CO.                 | 408    |
| 29    | SELAM DRIVING SCHOOL          | 408    |
| 32    | TAX GURU                      | 993    |
| 33    | CIOSHARE                      | 732    |

## **Woodmoor Shopping Center**

**♀** 10141 Colesville Road, Silver Spring, MD 20901

Center Size: 67.912

| SPACE | TENANT                         | SF    |
|-------|--------------------------------|-------|
| 37    | FETCH PET CARE                 | 321   |
| 38    | G&D CONTRACTORS                | 1,006 |
| 39    | ALLSTATE INSURANCE             | 596   |
| 41    | ELITE BODIES                   | 2,158 |
| 50    | SILVER SPRING STAGE            | 4,010 |
| 51    | SILVER SPRING STAGE (STORAGE)  | 1     |
| PAD1  | SWEET FROG FROZEN YOGURT       | 1,485 |
| PAD2  | MCDONOUGH LAW, LLC(RELOCATION) | 1,524 |