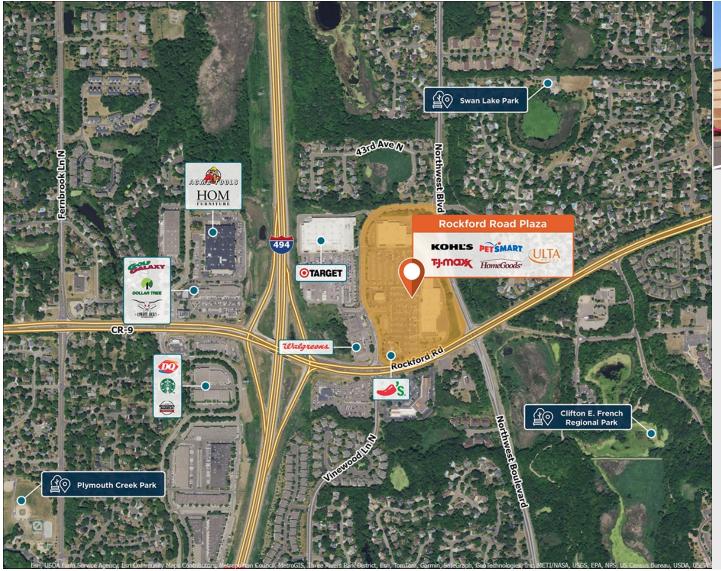

## **Rockford Road Plaza**

♀ 4190 Vinewood Lane North, Plymouth, MN 55442

Ideally located in a regional retail corridor with convenient access to I-494 and a strong retailer mix.

Center Size: 204,076 Spaces Available: 1

## Within 5 Miles

Population 186,835 Avg. Household Income 157,078 Avg. Home Value \$528,994

Annual Visits 2,313,656 Vehicles Per Day 32,300

Regency Centers.

**Faith Hershey**Leasing Contact

**630 645 2820** 