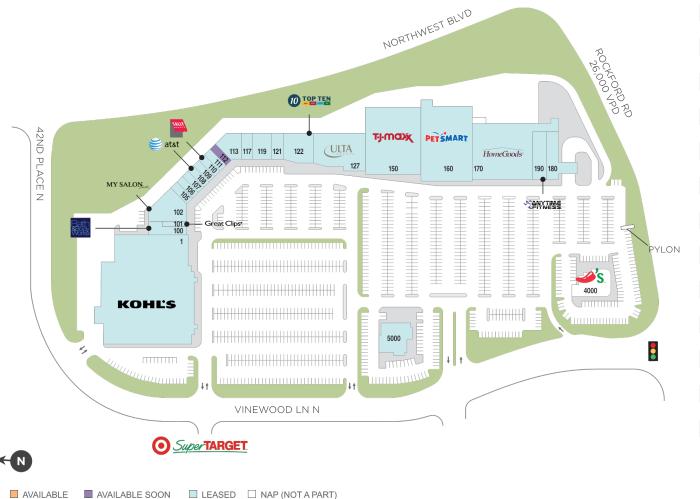

## **Rockford Road Plaza**

9 4190 Vinewood Lane North, Plymouth, MN 55442

**Center Size: 204,076** 

| SPACE | TENANT                       | SF     |
|-------|------------------------------|--------|
| 112   | AVAILABLE SOON               | 1,200  |
| 1     | KOHL'S                       | 62,556 |
| 100   | BATH & BODY WORKS            | 3,025  |
| 101   | GREAT CLIPS                  | 975    |
| 102   | MY SALON SUITE               | 5,916  |
| 105   | NIKO NIKO BOBA               | 1,449  |
| 106   | NAILS & COMPANY              | 1,200  |
| 107   | VERMAK WINDOWS AND DOORS     | 1,200  |
| 108   | AT&T                         | 1,200  |
| 109   | VISIONSMITH                  | 1,200  |
| 110   | SALLY BEAUTY SUPPLY          | 1,200  |
| 111   | THE UPS STORE                | 1,200  |
| 113   | PLYMOUTH THAI KITCHEN        | 3,203  |
| 117   | JEWELRY WORLD                | 1,898  |
| 119   | INDIA PALACE OF PLYMOUTH     | 3,360  |
| 121   | PURA SALON                   | 1,400  |
| 122   | TOP 10 LIQUORS               | 7,422  |
| 127   | ULTA                         | 11,341 |
| 150   | TJ MAXX                      | 25,200 |
| 160   | PETSMART                     | 26,915 |
| 170   | HOMEGOODS                    | 25,855 |
| 180   | TOPLINE FEDERAL CREDIT UNION | 3,447  |
| 190   | ANYTIME FITNESS              | 4,314  |
| 4000  | CHILIS RESTAURANT            | 0      |
| 5000  | SUNSHINE FACTORY             | 7,400  |