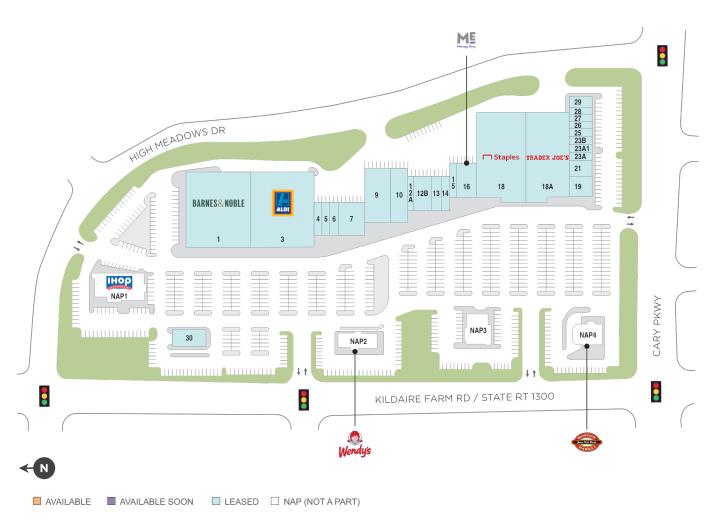

## **Center Size: 145,101**

| SPACE | TENANT                       | SF     |
|-------|------------------------------|--------|
| 01    | BARNES & NOBLE               | 27,000 |
| 03    | ALDI                         | 27,000 |
| 04    | CHA HOUSE                    | 1,578  |
| 05    | J. ALANE'S FINE LINGERIE     | 1,627  |
| 06    | FRAME WAREHOUSE              | 1,626  |
| 07    | GRETCHEN'S HALLMARK SHOP     | 4,880  |
| 09    | SASSOOL                      | 6,000  |
| 10    | SZECHUAN MANSION HOT POT     | 4,000  |
| 12A   | 9ROUND                       | 1,626  |
| 12B   | YURI JAPANESE RESTAURANT     | 3,252  |
| 13    | JUICE VIBES                  | 1,626  |
| 14    | SUGARING NYC                 | 1,626  |
| 15    | DICED GOURMET SALADS & WRAPS | 1,626  |
| 16    | MASSAGE ENVY                 | 3,252  |
| 18    | STAPLES                      | 24,834 |
| 18A   | TRADER JOE'S                 | 18,613 |
| 19    | CHIDO TACO                   | 2,101  |
| 21    | LIGHT RX FACE & BODY         | 2,050  |
| 23A   | TN NAILS                     | 1,025  |
| 23A1  | PAPA MURPHY'S TAKE & BAKE    | 1,025  |
| 23B   | AUDIBEL HEARING AIDS         | 1,025  |
| 25    | GREAT CLIPS                  | 1,025  |
| 26    | CONNIE TAILOR                | 1,025  |
| 27    | CABINETS BY RENEWABUILD      | 748    |
| 28    | KILDAIRE SHOE REPAIR         | 769    |
| 29    | MEDLIN-DAVIS CLEANERS        | 1,608  |
| 30    | CITY BBQ                     | 2,534  |
|       |                              |        |