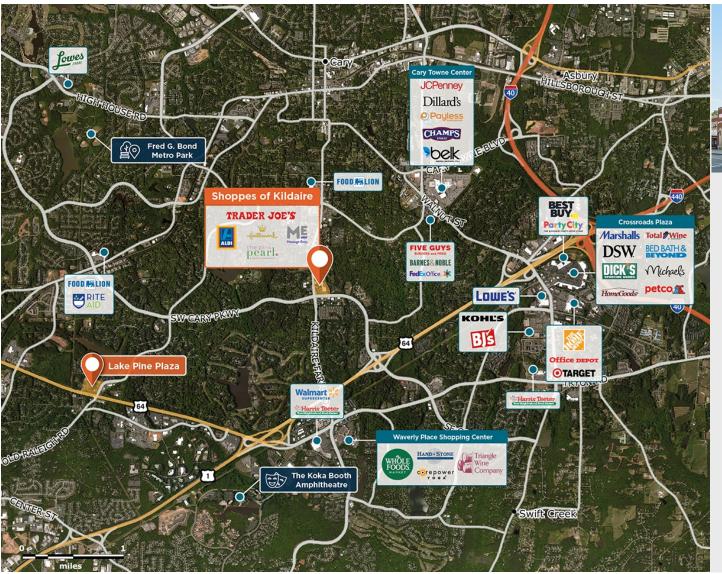

## **Shoppes of Kildaire**

9 1394 Kildaire Farm Road, Cary, NC 27511

Centrally located redevelopment at a busy intersection in Cary, surrounded by highly affluent neighborhoods.

Center Size: 145,101 Spaces Available: 0

## Within 5 Miles

Population 190,721
Avg. Household Income 153,078
Avg. Home Value \$606,276

Annual Visits 2,765,294
Vehicles Per Day 32,902

Regency Centers.

**Allison Wiggs**Leasing Contact

**919 831 4915** 