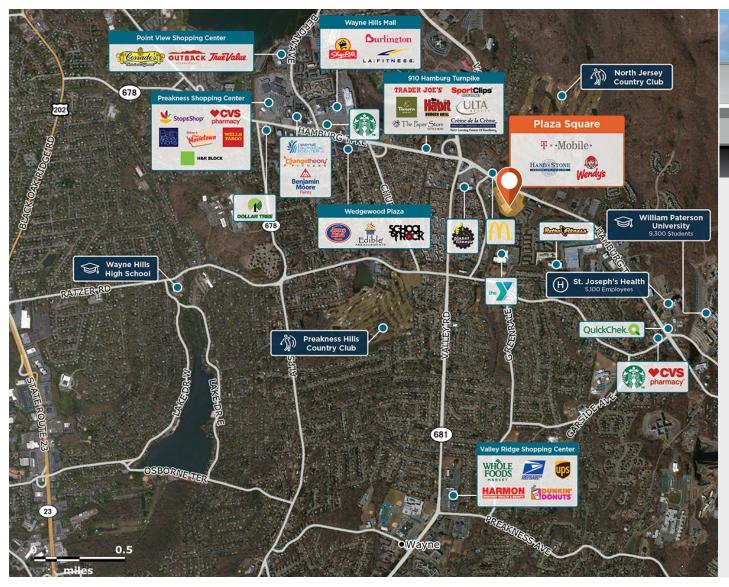

## Plaza Square

**♀** 625 Hamburg Turnpike, Wayne, NJ 07470

Located in an affluent area close to William Paterson University, with a robust office population.

Center Size: 102,331 Spaces Available: 6

## Within 3 Miles

Population 94,689 Avg. Household Income 160,731 Avg. Home Value \$661,920

Annual Visits 372,456 Vehicles Per Day 25,980

Regency Centers.

Joe Allegretti
Leasing Contact

**L** 203 863 8200

**▼** joeallegretti@regencycenters.com