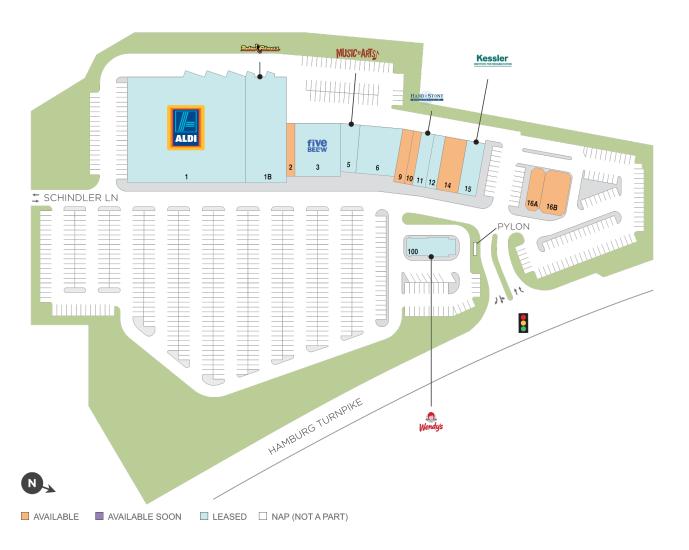

## Plaza Square

**♀** 625 Hamburg Turnpike, Wayne, NJ 07470

**Center Size: 102,331** 

| SPACE | TENANT                        | SF     |
|-------|-------------------------------|--------|
| 02    | AVAILABLE                     | 1,441  |
| 09    | AVAILABLE (Restaurant)        | 2,000  |
| 10    | AVAILABLE (Salon)             | 1,500  |
| 14    | AVAILABLE (Restaurant)        | 4,000  |
| 16A   | AVAILABLE (Medical Space)     | 2,016  |
| 16B   | AVAILABLE                     | 3,984  |
| 01    | ALDI                          | 42,816 |
| 01B   | RETRO FITNESS                 | 15,697 |
| 03    | FIVE BELOW                    | 8,427  |
| 05    | MUSIC & ARTS                  | 2,866  |
| 06    | BIG BLUE SWIM SCHOOL          | 6,807  |
| 100   | WENDY'S                       | 2,777  |
| 11    | HAND & STONE MASSAGE & FACIAL | 2,500  |
| 12    | T-MOBILE                      | 2,000  |
| 15    | KESSLER PHYSICAL THERAPY      | 3,500  |