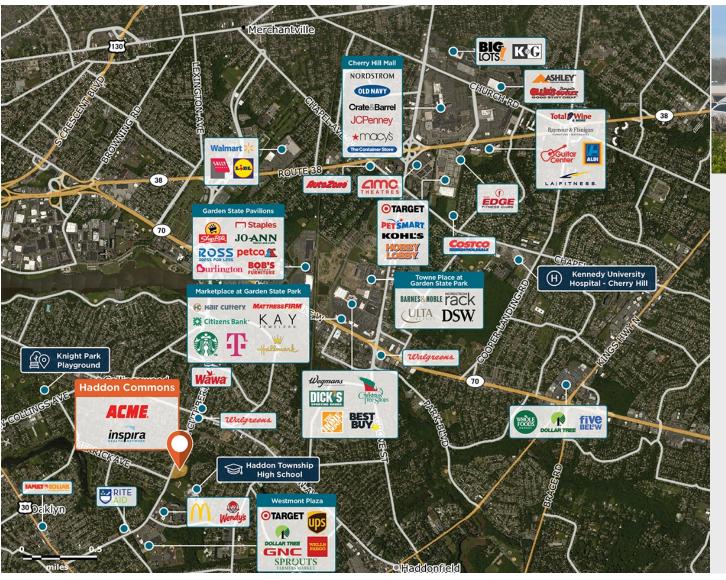

## **Haddon Commons**

9 400 Cuthbert Road, Westmont, NJ 08108

Neighborhood center in an established community, visible from the well-known Haddon Avenue retail corridor.

Center Size: 53,889 Spaces Available: 1

## Within 3 Miles

Population 147,928 Avg. Household Income 119,715 Avg. Home Value \$406,988

Annual Visits 832,955 Vehicles Per Day 21,000

Regency Centers.

**David Sherin**Leasing Contact

**610 747 1212** 