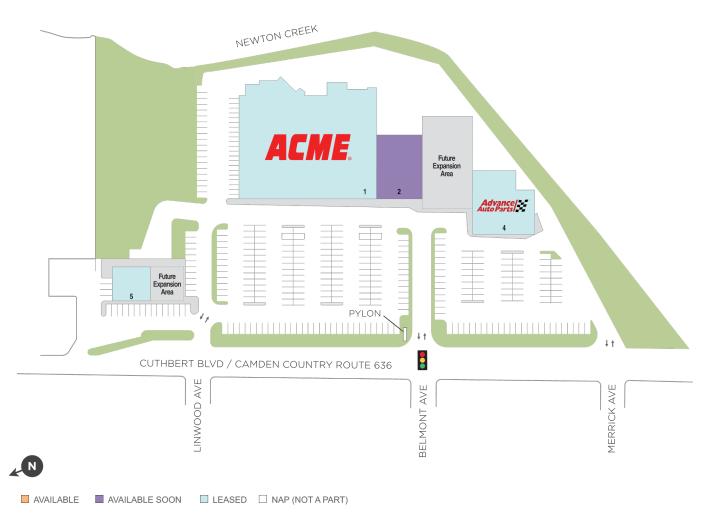

## **Haddon Commons**

**9** 400 Cuthbert Road, Westmont, NJ 08108

**Center Size: 53,889** 

| SPACE | TENANT                         | SF     |
|-------|--------------------------------|--------|
| 02    | AVAILABLE SOON (Medical Space) | 6,731  |
| 01    | ACME MARKETS                   | 35,258 |
| 04    | ADVANCE AUTO PARTS             | 9,100  |
| 05    | GREAT RETAIL COMING SOON!      | 2,800  |