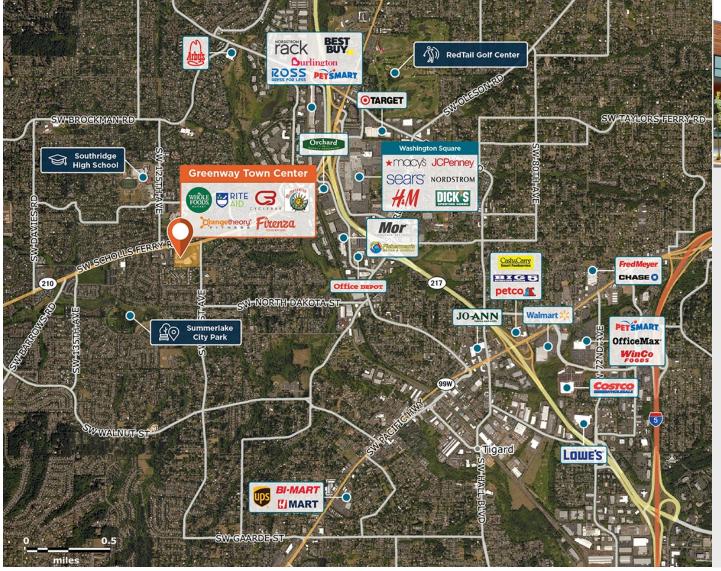

## **Greenway Town Center**

♀ 12220 SW Scholls Ferry Road, Tigard, OR 97223

Redevelopment situated on a main road linking dense populations to Washington Square and Highway 217.

Center Size: 93,215 Spaces Available: 2

## Within 3 Miles

Population 148,873 Avg. Household Income 135,422 Avg. Home Value \$660,192

Annual Visits 1,629,602 Vehicles Per Day 37,916

Regency Centers.

**Rob Morris** Leasing Contact **425 677 2264** 