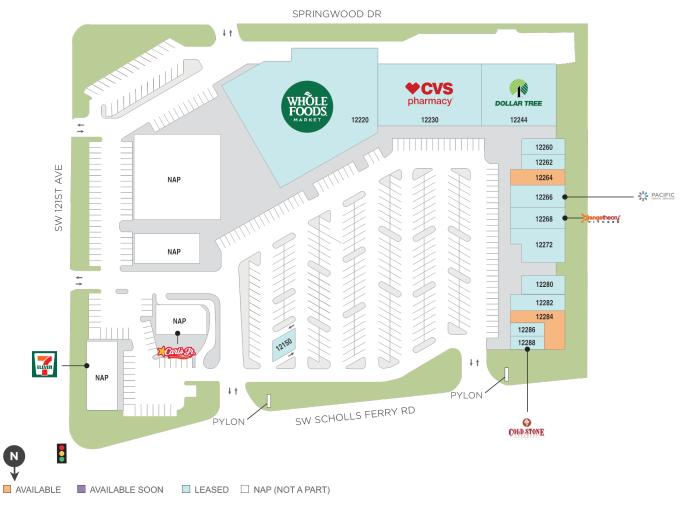

## **Greenway Town Center**

♀ 12220 SW Scholls Ferry Road, Tigard, OR 97223

Center Size: 93,215

| SPACE | TENANT                           | SF     |
|-------|----------------------------------|--------|
| 12264 | AVAILABLE                        | 2,295  |
| 12284 | AVAILABLE (Fitness Space)        | 3,459  |
| 12150 | COFFEE RUSH                      | 115    |
| 12220 | WHOLE FOODS                      | 37,500 |
| 12230 | cvs                              | 17,000 |
| 12244 | DOLLAR TREE                      | 12,000 |
| 12260 | M&S NAILS                        | 1,750  |
| 12262 | RIVERMARK COMMUNITY CREDIT UNION | 1,750  |
| 12266 | PACIFIC DENTAL SERVICES          | 3,105  |
| 12268 | ORANGETHEORY FITNESS             | 3,105  |
| 12272 | GREENWAY PUB                     | 4,395  |
| 12280 | THE GREAT GREEK MEDITERRANEAN    | 2,100  |
| 12282 | MICHI JAPAN SUSHI & RAMEN        | 2,025  |
| 12286 | KOBA GRILL                       | 1,488  |
| 12288 | COLD STONE CREAMERY              | 1.128  |