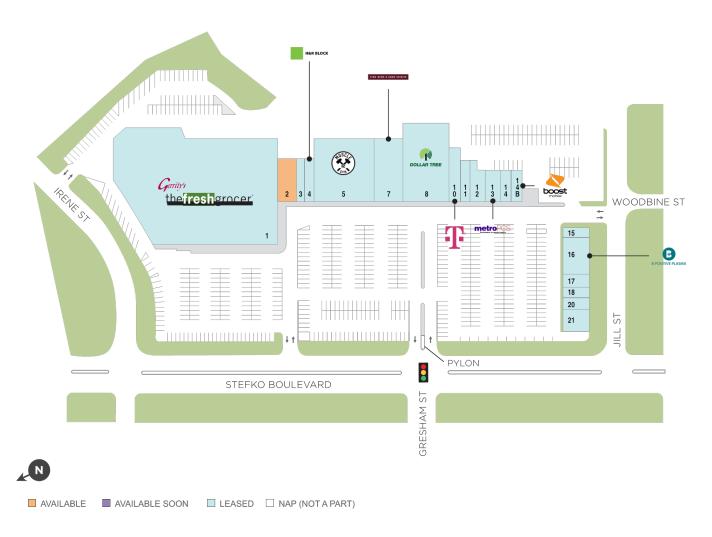

## **Stefko Blvd Shopping Center**

**♀** 1880 Stefko Boulevard, Bethlehem, PA 18017

**Center Size: 133,899** 

| SPACE | TENANT                       | SF     |
|-------|------------------------------|--------|
| 02    | AVAILABLE                    | 2,800  |
| 01    | GERRITY'S FRESH GROCER       | 73,000 |
| 03    | TOTAL WIRELESS               | 1,280  |
| 04    | H & R BLOCK                  | 1,440  |
| 05    | MUSCLE INC. GYM              | 13,823 |
| 07    | FINE WINE & GOOD SPIRITS     | 6,426  |
| 08    | DOLLAR TREE                  | 13,975 |
| 10    | T-MOBILE                     | 2,200  |
| 11    | CRICKET WIRELESS             | 1,600  |
| 12    | US ARMY RECRUITING OFFICE    | 3,975  |
| 13    | METRO PCS                    | 900    |
| 14    | STEFKO PHARMACY              | 1,350  |
| 14B   | BOOST MOBILE                 | 1,350  |
| 15    | UNITED CHECK CASHING         | 1,200  |
| 16    | B POSITIVE PLASMA            | 3,200  |
| 17    | TUNG HING CHINESE RESTAURANT | 1,300  |
| 18    | FASHION NAILS AND SPA        | 780    |
| 20    | PHO VIET ROYAL II            | 1,300  |
| 21    | THIS IS BURRITOS             | 2,000  |