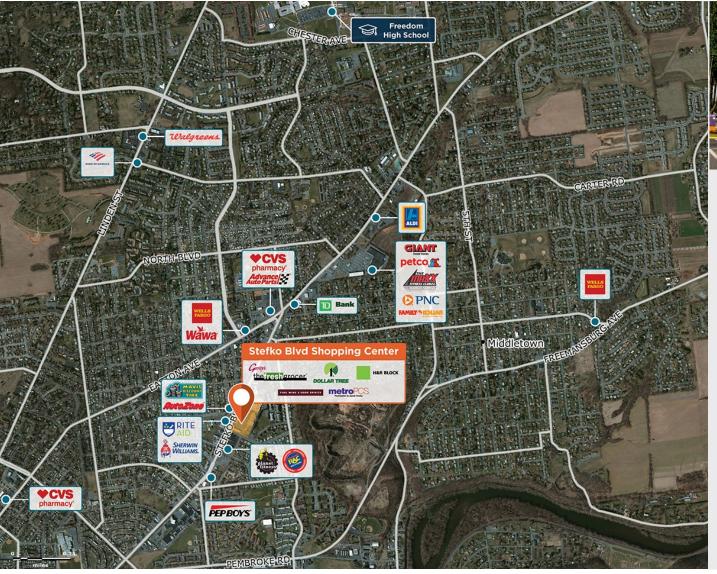

## **Stefko Blvd Shopping Center**

**♀** 1880 Stefko Boulevard, Bethlehem, PA 18017

Destination center anchored by a well-established local grocer, with a strong retailer mix.

Center Size: 133,899 Spaces Available: 1