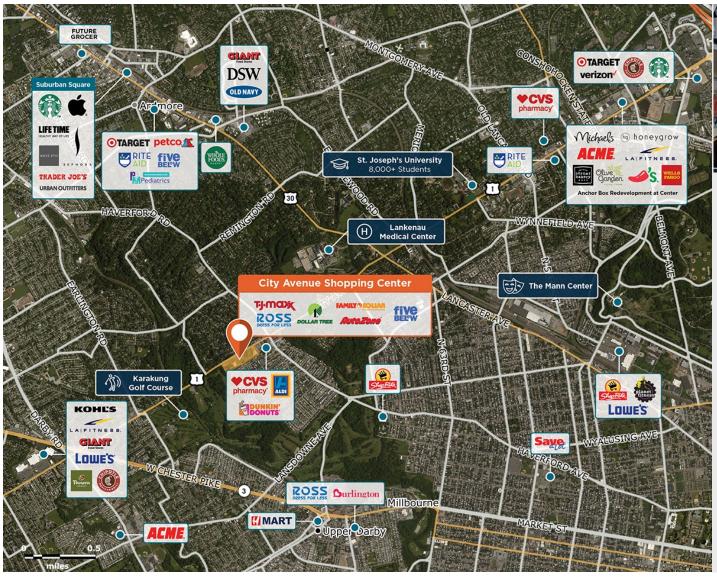

## **City Avenue Shopping Center**

**?** 7720 City Line Avenue, Philadelphia, PA 19151

Located on main retail corridor Route 1, in a densely populated trade area near St. Joseph's University.

Center Size: 156,872 Spaces Available: 6

## Within 3 Miles

Population 281,565 Avg. Household Income 110,856 Avg. Home Value \$398,927

Annual Visits 2,368,952 Vehicles Per Day 28,757

Regency Centers.

**David Sherin**Leasing Contact

**610 747 1212** 