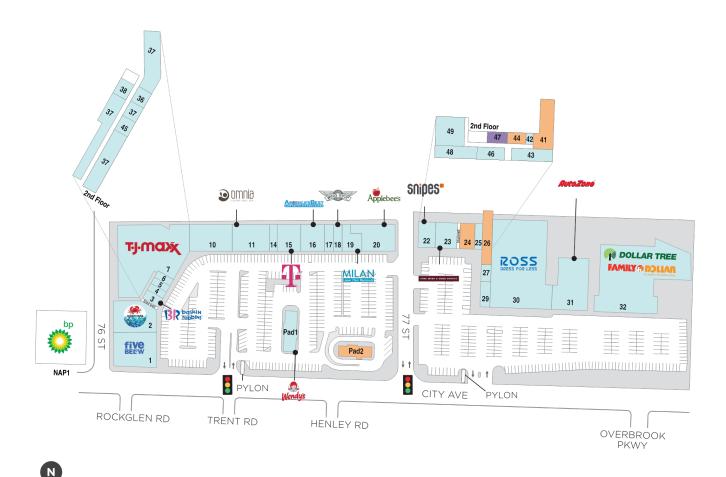

## City Avenue Shopping Center

**?** 7720 City Line Avenue, Philadelphia, PA 19151

1 of 2

**Center Size: 156,872** 

| SPACE | TENANT                    | SF     |
|-------|---------------------------|--------|
| 24    | AVAILABLE                 | 2,201  |
| 26    | AVAILABLE                 | 2,400  |
| 41    | AVAILABLE                 | 1,530  |
| 44    | AVAILABLE                 | 440    |
| PAD2  | AVAILABLE                 | 2,200  |
| 47    | AVAILABLE SOON            | 400    |
| 01    | FIVE BELOW                | 8,990  |
| 02    | OCEAN CRAB SEAFOOD        | 6,591  |
| 03    | BASKIN ROBBINS            | 844    |
| 04    | H & R BLOCK               | 700    |
| 05    | CRICKET WIRELESS          | 700    |
| 06    | NEXT ACCESSORIES          | 666    |
| 07    | XXAM CT                   | 22,538 |
| 10    | HAIR TOWN                 | 5,940  |
| 11    | OMNIA NAIL SPA            | 5,410  |
| 14    | SMOOTHIE KING             | 900    |
| 15    | T-MOBILE                  | 3,300  |
| 16    | AMERICA'S BEST CONTACTS & | 3,327  |
| 17    | BLUE BAY RESTAURANT       | 1,200  |
| 18    | WINGSTOP                  | 1,205  |
| 19    | MILAN LASER HAIR REMOVAL  | 2,080  |
| 20    | APPLEBEES                 | 5,751  |
| 22    | SNIPES USA                | 2,499  |
| 23    | PA LIQUOR CONTROL BOARD   | 3,510  |
| 25    | CRYSTAL CUSTOM CLEANERS   | 1,200  |
| 27    | DR. DEANZ REPAIR          | 400    |
| 29    | RITA'S WATER ICE          | 880    |
| 30    | ROSS DRESS FOR LESS       | 30,000 |
| 31    | AUTOZONE                  | 9,800  |
| 32    | DOLLAR TREE/FAMILY DOLLAR | 24,203 |
| 42    | 1-800-GOT-JUNK?           | 157    |
| 43    | WYNNEWOOD CHIROPRACTIC    | 1,040  |
| 46    | HUMBLE HANDS HOME CARE    | 695    |

## City Avenue Shopping Center

**?** 7720 City Line Avenue, Philadelphia, PA 19151

**Center Size:** 156,872

| SPACE | TENANT                 | SF    |
|-------|------------------------|-------|
| 48    | HOMEWELL CARE SERVICES | 689   |
| 49    | PASSIONATE CARE        | 1,955 |
| PAD1  | WENDY'S                | 2,730 |