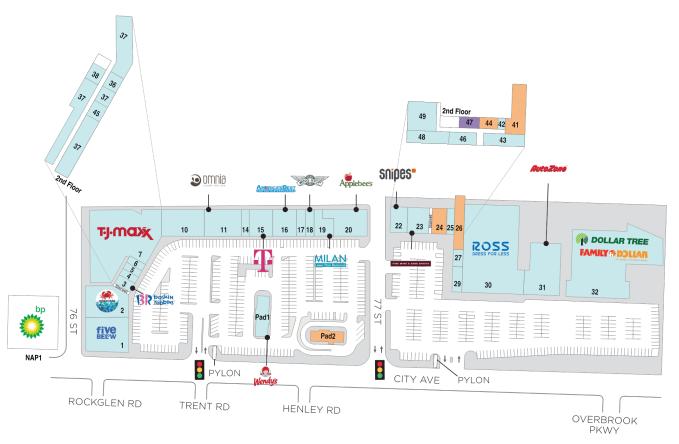

## City Avenue Shopping Center

**?** 7720 City Line Avenue, Philadelphia, PA 19151

1 of 2

**Center Size: 156,872** 

| SPACE | TENANT                    | SF     |
|-------|---------------------------|--------|
| 24    | AVAILABLE                 | 2,201  |
| 26    | AVAILABLE                 | 2,400  |
| 41    | AVAILABLE                 | 1,530  |
| 44    | AVAILABLE                 | 440    |
| PAD2  | AVAILABLE                 | 2,200  |
| 47    | AVAILABLE SOON            | 400    |
| 01    | FIVE BELOW                | 8,990  |
| 02    | OCEAN CRAB SEAFOOD        | 6,591  |
| 03    | BASKIN ROBBINS            | 844    |
| 04    | H & R BLOCK               | 700    |
| 05    | CRICKET WIRELESS          | 700    |
| 06    | NEXT ACCESSORIES          | 666    |
| 07    | XXAM CT                   | 22,538 |
| 10    | HAIR TOWN                 | 5,940  |
| 11    | OMNIA NAIL SPA            | 5,410  |
| 14    | SMOOTHIE KING             | 900    |
| 15    | T-MOBILE                  | 3,300  |
| 16    | AMERICA'S BEST CONTACTS & | 3,327  |
| 17    | BLUE BAY RESTAURANT       | 1,200  |
| 18    | WINGSTOP                  | 1,205  |
| 19    | MILAN LASER HAIR REMOVAL  | 2,080  |
| 20    | APPLEBEES                 | 5,751  |
| 22    | SNIPES USA                | 2,499  |
| 23    | PA LIQUOR CONTROL BOARD   | 3,510  |
| 25    | CRYSTAL CUSTOM CLEANERS   | 1,200  |
| 27    | DR. DEANZ REPAIR          | 400    |
| 29    | RITA'S WATER ICE          | 880    |
| 30    | ROSS DRESS FOR LESS       | 30,000 |
| 31    | AUTOZONE                  | 9,800  |
| 32    | DOLLAR TREE/FAMILY DOLLAR | 24,203 |
| 42    | 1-800-GOT-JUNK?           | 157    |
| 43    | WYNNEWOOD CHIROPRACTIC    | 1,040  |
| 46    | HUMBLE HANDS HOME CARE    | 695    |

## City Avenue Shopping Center

**?** 7720 City Line Avenue, Philadelphia, PA 19151

**Center Size:** 156,872

| SPACE | TENANT                 | SF    |
|-------|------------------------|-------|
| 48    | HOMEWELL CARE SERVICES | 689   |
| 49    | PASSIONATE CARE        | 1,955 |
| PAD1  | WENDY'S                | 2,730 |