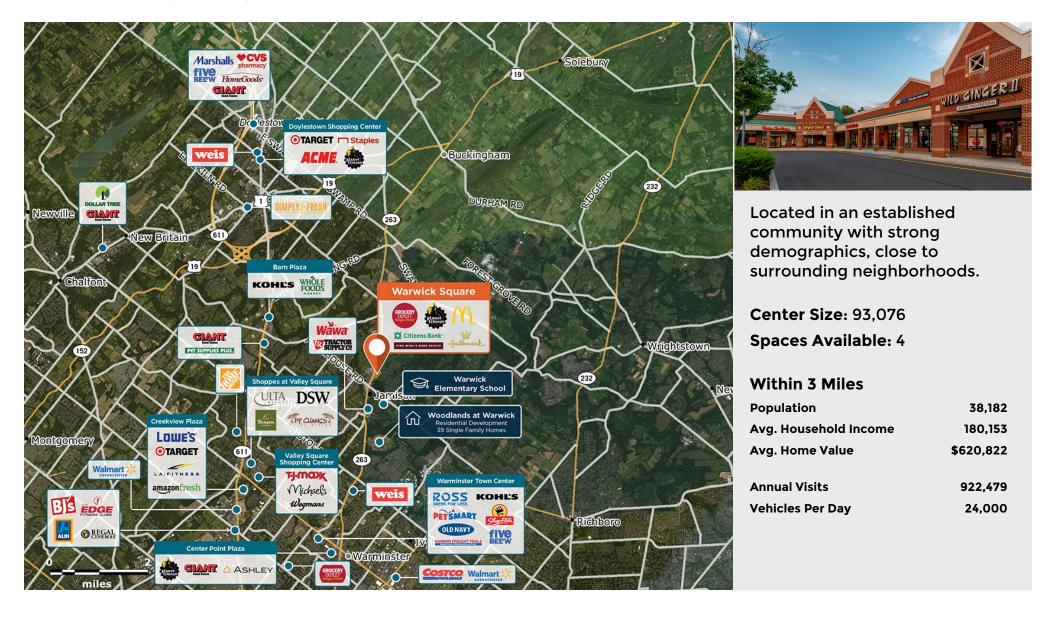

## **Warwick Square**

**?** 2395 York Road, Jamison, PA 18929

Center Size: 93,076

| SPACE | TENANT                         | SF     |
|-------|--------------------------------|--------|
| 04    | AVAILABLE                      | 1,800  |
| 11    | AVAILABLE (Salon)              | 1,024  |
| 15    | AVAILABLE                      | 1,312  |
| 16    | AVAILABLE SOON                 | 1,271  |
| 03    | HALLMARK                       | 5,400  |
| 05    | WILD GINGER II                 | 1,800  |
| 07    | IVY REHAB                      | 3,600  |
| 09    | EAST WEST KARATE               | 2,880  |
| 10    | WINE AND SPIRITS               | 3,240  |
| 100   | MCDONALDS                      | 3,500  |
| 13    | DESIGN FOR VISION/SUNGLASS CEN | 2,624  |
| 14    | CAPT'N CHUCKY'S CRAB CAKE CO   | 1,312  |
| 17    | SUPERCUTS                      | 1,599  |
| 18    | NEW CHINA                      | 1,640  |
| 19    | RANDAZZO PIZZA                 | 1,640  |
| 1A    | GROCERY OUTLET                 | 25,225 |
| 1B    | PLANET FITNESS                 | 25,289 |
| 20    | SHERWIN-WILLIAMS               | 4,920  |
| 200   | CITIZENS BANK                  | 3,000  |