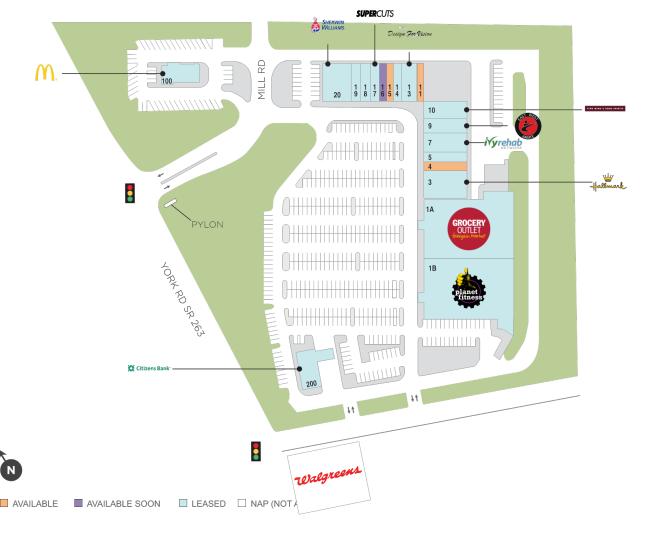

## **Warwick Square**

**?** 2395 York Road, Jamison, PA 18929

Center Size: 93,076

| SPACE | TENANT                         | SF     |
|-------|--------------------------------|--------|
| 04    | AVAILABLE                      | 1,800  |
| 11    | AVAILABLE (Salon)              | 1,024  |
| 15    | AVAILABLE                      | 1,312  |
| 16    | AVAILABLE SOON                 | 1,271  |
| 03    | HALLMARK                       | 5,400  |
| 05    | WILD GINGER II                 | 1,800  |
| 07    | IVY REHAB                      | 3,600  |
| 09    | EAST WEST KARATE               | 2,880  |
| 10    | WINE AND SPIRITS               | 3,240  |
| 100   | MCDONALDS                      | 3,500  |
| 13    | DESIGN FOR VISION/SUNGLASS CEN | 2,624  |
| 14    | CAPT'N CHUCKY'S CRAB CAKE CO   | 1,312  |
| 17    | SUPERCUTS                      | 1,599  |
| 18    | NEW CHINA                      | 1,640  |
| 19    | RANDAZZO PIZZA                 | 1,640  |
| 1A    | GROCERY OUTLET                 | 25,225 |
| 1B    | PLANET FITNESS                 | 25,289 |
| 20    | SHERWIN-WILLIAMS               | 4,920  |
| 200   | CITIZENS BANK                  | 3,000  |