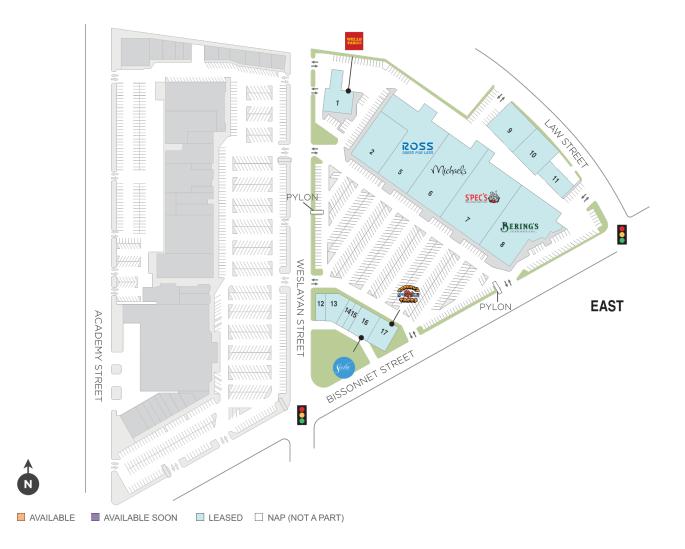

## Weslayan Plaza

**♀** 5586 Weslayan Street, Houston, TX 77005

### **Street Level - East**

| SPACE | TENANT                        | SF     |
|-------|-------------------------------|--------|
| 01    | WELLS FARGO BANK              | 3,956  |
| 02    | TREK BICYCLE                  | 13,280 |
| 05    | ROSS DRESS FOR LESS           | 28,556 |
| 06    | MICHAEL'S                     | 27,168 |
| 07    | SPEC'S LIQUOR AND FINER FOODS | 24,722 |
| 08    | BERINGS                       | 30,194 |
| 09    | THE NEXT LEVEL FITNESS        | 10,000 |
| 10    | BERINGS WAREHOUSE             | 10,000 |
| 11    | DOGTOPIA                      | 5,000  |
| 12    | LEAF & GRAIN                  | 2,320  |
| 13    | SKEETER'S MESQUITE GRILL      | 4,274  |
| 14    | WAXING THE CITY               | 1,600  |
| 15    | SALLY BEAUTY SUPPLY           | 1,635  |
| 16    | SOLA SALON STUDIOS            | 5,000  |
| 17    | TORCHY'S TACOS                | 5,000  |

(Street Level - East Site Plan)

Regency Centers.

Updated: Aug 19 2025

©2025 Regency Centers, L.P.