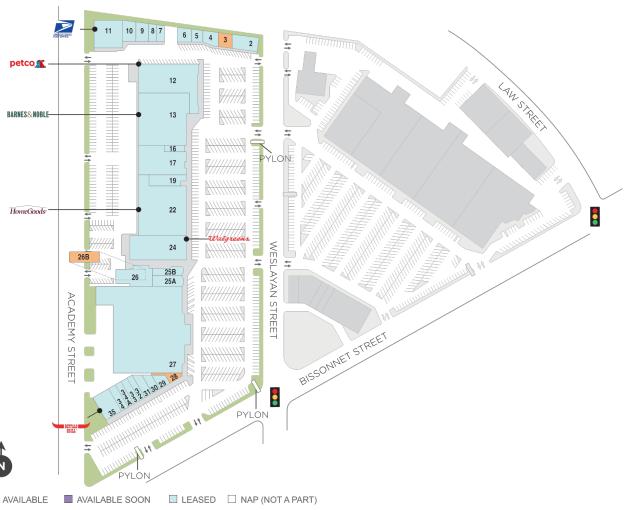

## Weslayan Plaza

**♀** 5586 Weslayan Street, Houston, TX 77005

# (Street Level - West Site Plan)

### Street Level - West

| SPACE | TENANT                        | SF     |
|-------|-------------------------------|--------|
| 03    | AVAILABLE                     | 2,000  |
| 26B   | AVAILABLE                     | 2,011  |
| 28    | AVAILABLE                     | 1,471  |
| )2    | CHICKEN SALAD CHICK           | 2,385  |
| 04    | PRIME IV HYDRATION & WELLNESS | 1,523  |
| 05    | WEST U PACK N' SHIP           | 1,200  |
| 06    | WIGS BY ANDRE                 | 2,109  |
| )7    | SUMMIT NAILS                  | 915    |
| 8     | LOCKTOPIA ESCAPE ROOM         | 2,640  |
| 9     | VEE TAILOR & ALTERATIONS      | 1,230  |
| 0     | MICHAEL'S COOKIE JAR          | 1,500  |
| 1     | US POST OFFICE                | 6,478  |
| 2     | PETCO                         | 15,895 |
| 3     | BARNES & NOBLE                | 20,933 |
| 6     | AT&T                          | 1,300  |
| 7     | BEAUTIQUE DAY SPA AND SALON   | 12,435 |
| 9     | Q NAILS & SPA                 | 2,911  |
| 22    | HOMEGOODS                     | 20,043 |
| 4     | WALGREENS                     | 11,550 |
| 25A   | URBN DENTAL                   | 2,750  |
| 25B   | AFC URGENT CARE               | 2,185  |
| 26    | P3                            | 4,745  |
| 27    | RANDALLS                      | 51,960 |
| 29    | KRITI KITCHEN                 | 990    |
| 80    | BANK OF AMERICA - ATM         | 1,318  |
| 51    | WESLAYAN EYE ASSOCIATES       | 810    |
| 52    | SUBWAY                        | 1,302  |
| 33    | LEES ONE HOUR CLEANERS        | 2,250  |
| 34    | SUPERCUTS                     | 1,462  |
| 54A   | THE EXERCISE COACH            | 1,462  |
| 35    | BUFFALO GRILLE                | 4,200  |