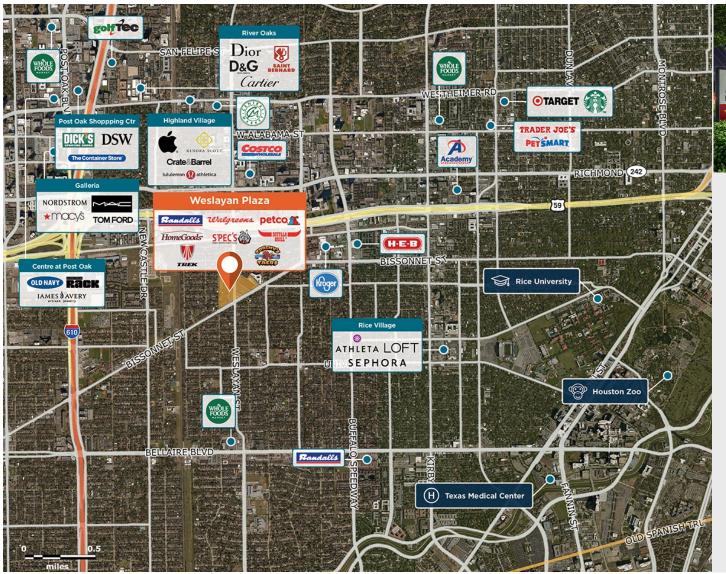

### Weslayan Plaza

♀ 5586 Weslayan Street, Houston, TX 77005

At the entrance to one of the most prestigious neighborhoods in Texas, with a robust workplace population.

Center Size: 354,713 Spaces Available: 3

### Within 3 Miles

Population 205,322
Avg. Household Income 182,942
Avg. Home Value \$967,237

Annual Visits 3,560,119 Vehicles Per Day 26,747

Regency Centers.

Hannah Permen Leasing Contact **\** 713 599 3508