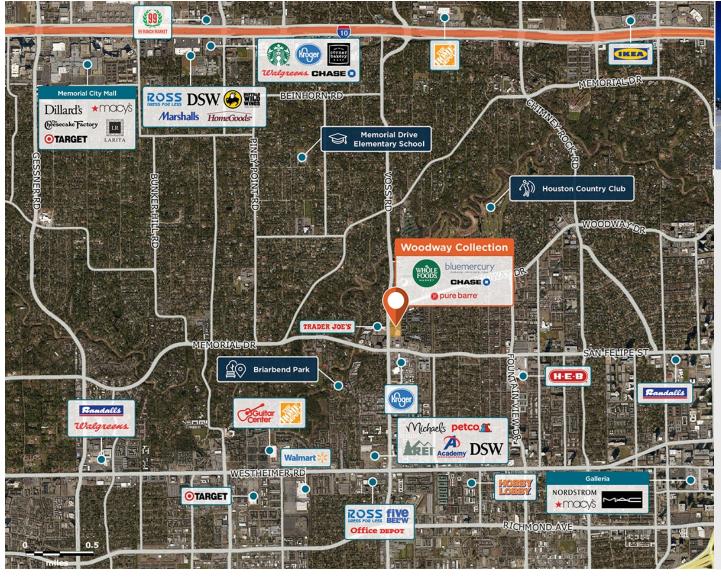

## **Woodway Collection**

**♀** 1407 South Voss Road, Houston, TX 77057

Located close to the Galleria submarket and surrounded by three top areas, with best-inclass retailers.

Center Size: 96,655 Spaces Available: 2

## Within 3 Miles

Population 187,550

Avg. Household Income 140,612

Avg. Home Value \$902,450

Annual Visits 1,439,188 Vehicles Per Day 37,134

Hannah Permen Leasing Contact **\** 713 599 3508

HannahPermen@regencycenters.com