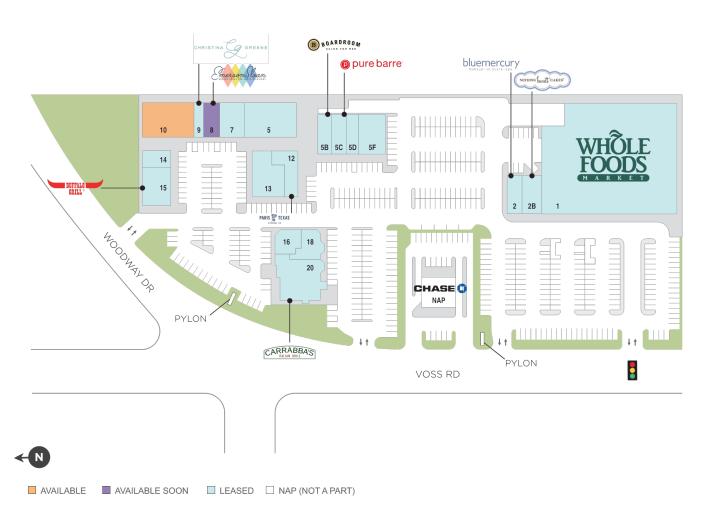

## **Center Size: 96,655**

| SPACE | TENANT                       | SF     |
|-------|------------------------------|--------|
| 10    | AVAILABLE                    | 5,606  |
| 80    | AVAILABLE SOON               | 1,700  |
| 01    | WHOLE FOODS                  | 45,500 |
| 02    | BLUEMERCURY                  | 1,988  |
| 02B   | NOTHING BUNDT CAKES          | 2,010  |
| 05    | HEARTS HOME (SUB: GUIDEPOST) | 5,503  |
| 05B   | THE BOARDROOM SALON FOR MEN  | 1,724  |
| 05C   | PURE BARRE                   | 1,876  |
| 05D   | BARE NECESSITIES             | 1,169  |
| 05F   | MEMORIAL VETERINARY CLINIC   | 3,751  |
| 07    | ELLA EYES                    | 2,688  |
| 09    | CHRISTINA GREENE JEWELRY     | 1,000  |
| 12    | PARIS TEXAS APPAREL CO.      | 2,685  |
| 13    | NAILS OF AMERICA             | 3,715  |
| 14    | SHINE SALON                  | 1,248  |
| 15    | BUFFALO GRILLE               | 3,460  |
| 16    | HEMLINE                      | 1,160  |
| 18    | PAUSE WELLNESS STUDIO        | 2,748  |
| 20    | CARRABBA'S ITALIAN GRILL     | 7,124  |