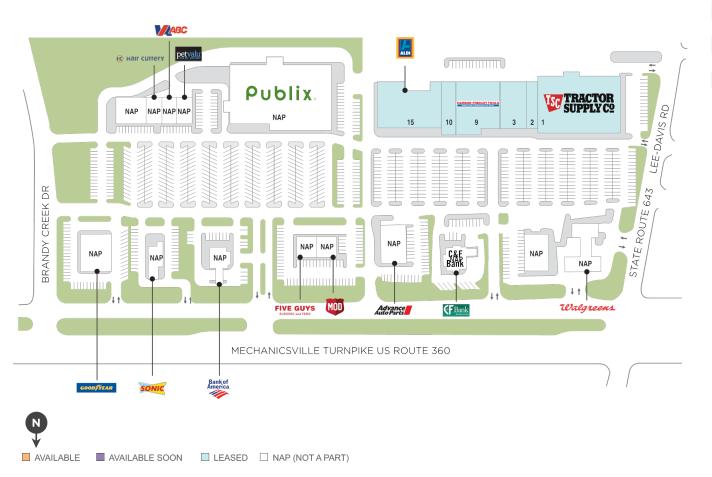

## Hanover Village

7047 Mechanicsville Pike, Mechanicsville, VA 23111

**Center Size: 89,968** 

| SPACE | TENANT                    | SF     |
|-------|---------------------------|--------|
| 01    | TRACTOR SUPPLY COMPANY    | 34,573 |
| 02    | CUTZ FOR GUYS             | 1,465  |
| 03    | DOLLAR TREE               | 10,802 |
| 09    | HARBOR FREIGHT TOOLS      | 15,323 |
| 10    | ANNA'S ITALIAN RESTAURANT | 6,018  |
| 15    | ALDI                      | 21,787 |