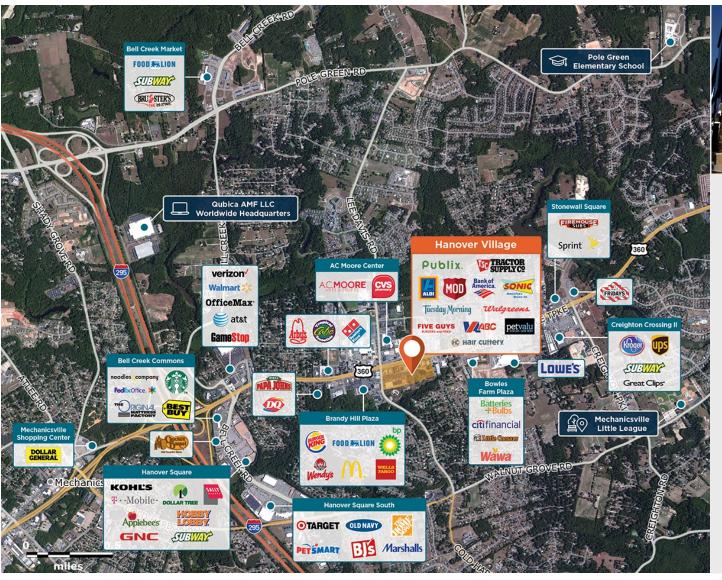

## Hanover Village

7047 Mechanicsville Pike, Mechanicsville, VA 23111

Recently renovated in a retail area with the highest estimated sales in the county and a strong traffic count.

Center Size: 89,968 Spaces Available: 0

## Within 3 Miles

Population 35,397 Avg. Household Income 119,541 Avg. Home Value \$377,672

Annual Visits 1,038,494 Vehicles Per Day 23,000

Regency Centers.

Allison Wiggs Leasing Contact **\** 919 831 4915