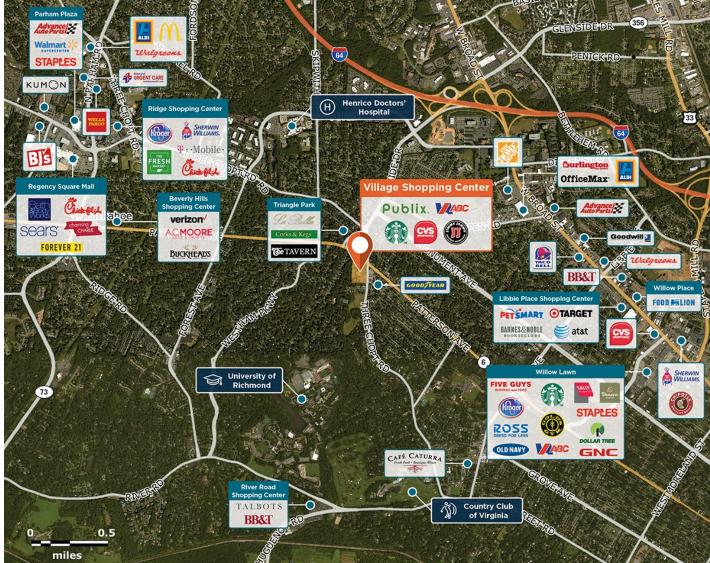

# **Village Shopping Center**

7029 Three Chopt Road, Richmond, VA 23226

Located in Richmond's West End in a bustling, affluent neighborhood near the university.

Center Size: 115,921 Spaces Available: 3

#### Within 3 Miles

| Population            | 82,514    |
|-----------------------|-----------|
| Avg. Household Income | 143,481   |
| Avg. Home Value       | \$580,204 |
| Annual Visits         | 1,603,389 |
| Vehicles Per Day      | 18,000    |