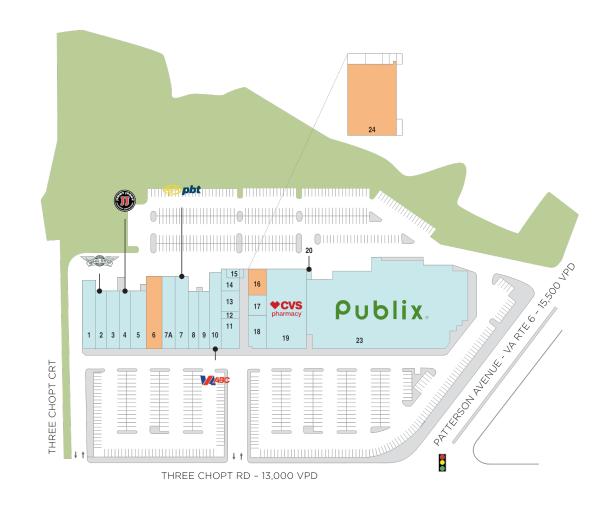

# **Village Shopping Center**

**?** 7029 Three Chopt Road, Richmond, VA 23226

🔲 AVAILABLE 📃 AVAILABLE SOON 📃 LEASED 🗌 NAP (NOT A PART)

### Center Size: 115,921

| SPACE | TENANT                        | SF     |
|-------|-------------------------------|--------|
| 06    | AVAILABLE (Fitness Space)     | 3,811  |
| 16    | AVAILABLE                     | 1,633  |
| 24    | AVAILABLE                     | 10,243 |
| 01    | VILLAGE CLEANERS              | 3,165  |
| 02    | WINGSTOP                      | 2,156  |
| 03    | CHRISTIAN'S PIZZA             | 2,717  |
| 04    | JIMMY JOHN'S GOURMET SANDWICH | 2,156  |
| 05    | TOAST                         | 3,266  |
| 07    | PALM BEACH TAN                | 3,440  |
| 07A   | ESCAPE NAILS & SPA            | 3,440  |
| 08    | BELL GREEK                    | 2,229  |
| 09    | TOWNEBANK                     | 2,229  |
| 10    | VIRGINIA A.B.C.               | 3,003  |
| 11    | BLUE COW ICE CREAM            | 1,772  |
| 12    | BEYOND THE FRINGE (EXPANSION) | 397    |
| 13    | BEYOND THE FRINGE HAIR CO.    | 1,587  |
| 14    | VILLAGE SHOE REPAIR           | 936    |
| 15    | SURROUNDING COUNTIES          | 577    |
| 17    | JING SUSHI                    | 1,319  |
| 18    | GINGER JUICE                  | 2,298  |
| 19    | CVS                           | 11,700 |
| 20    | RAVENCHASE ADVENTURES         | 3,530  |
| 23    | PUBLIX                        | 48,317 |