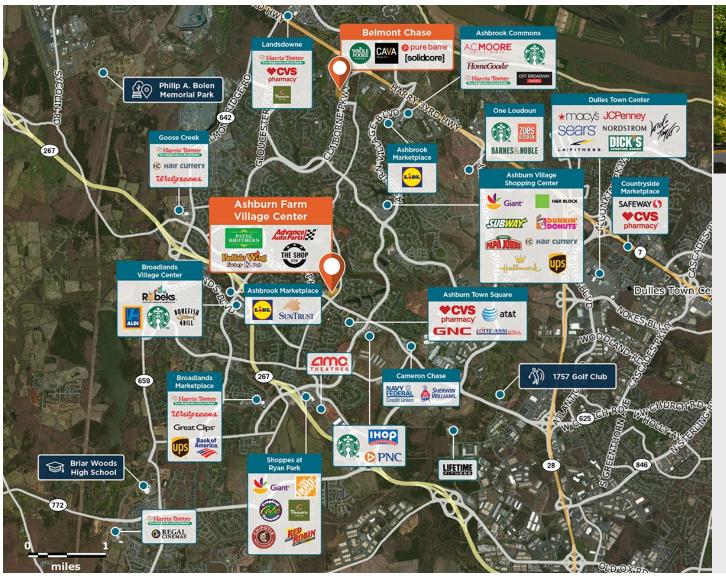

## Ashburn Farm Village Center

9 43761 Parkhurst Plaza, Ashburn, VA 20147

Located within an affluent and diverse neighborhood with average incomes of \$165,000+.

Center Size: 91,620 Spaces Available: 0

## Within 3 Miles

Population 97,664

Avg. Household Income 217,629

Avg. Home Value \$830,960

Annual Visits 1,308,986 Vehicles Per Day 20,519

Regency Centers.

**Jessica Sena** Leasing Contact **\** 703 442 4336