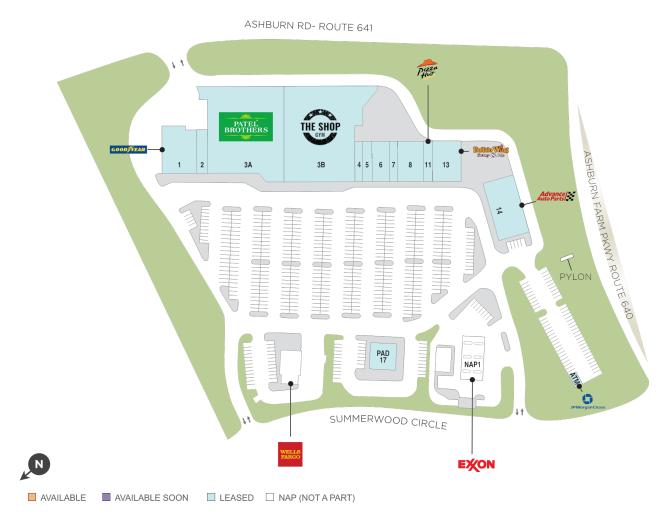

## Ashburn Farm Village Center

9 43761 Parkhurst Plaza, Ashburn, VA 20147

Center Size: 91,620

| SPACE  | TENANT                           | SF         |
|--------|----------------------------------|------------|
| PAD 17 | AVAILABLE                        | 0.70 Acres |
| 01     | GOODYEAR                         | 6,234      |
| 02     | HONG KONG RESTAURANT             | 1,484      |
| 03A    | PATEL BROTHERS                   | 27,350     |
| 03B    | THE SHOP GYM                     | 32,402     |
| 04     | CURRY CUTS PLACE                 | 1,200      |
| 05     | DEJA VU NAILS & SPA              | 1,200      |
| 06     | LUX DENTAL                       | 2,400      |
| 07     | GENTLEMEN'S BARBER SHOP          | 1,200      |
| 08     | DELHI 6-AUTHENTIC INDIAN CUISINE | 3,975      |
| 11     | PIZZA HUT                        | 1,440      |
| 13     | BUFFALO WING FACTORY             | 5,600      |
| 14     | ADVANCE AUTO PARTS               | 7,134      |
| ATM    | JPMORGAN CHASE BANK              | 1          |
| NAP1   | EXXON                            | 0          |