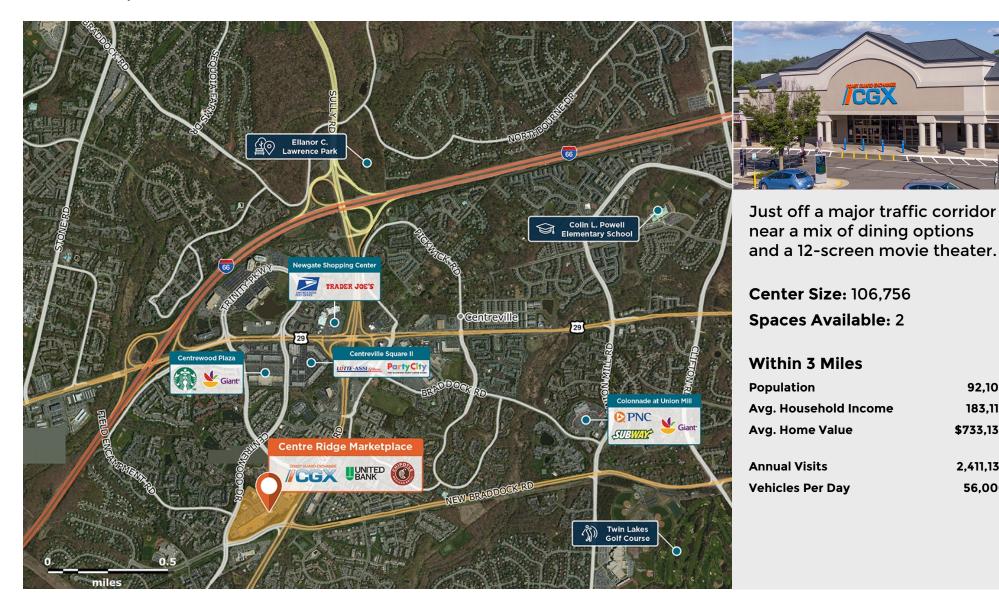

## Centre Ridge Marketplace

**♀** 6335 Multiplex Drive, Centreville, VA 20121

Regency Centers.

Jessica Sena **Leasing Contact**  **\** 703 442 4336

JessicaSena@regencycenters.com

Updated: Aug 21 2025

92,108

183,116

\$733,136

2,411,137

56,000

©2025 Regency Centers, L.P.