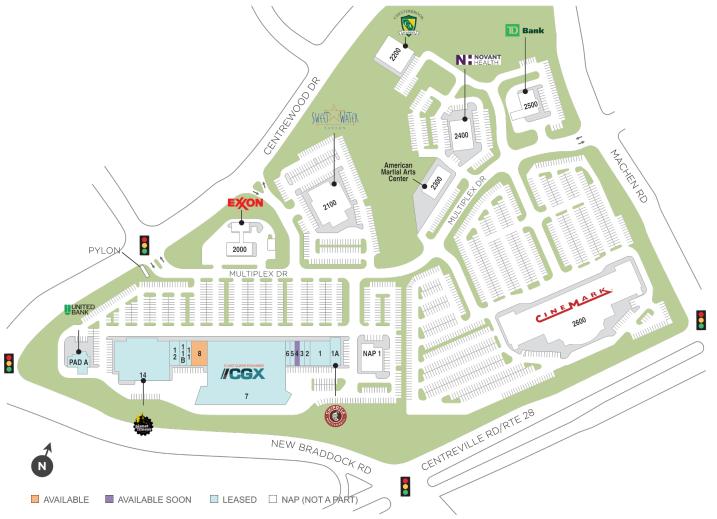

## Centre Ridge Marketplace

**9** 6335 Multiplex Drive, Centreville, VA 20121

**Center Size: 106,756** 

| SPACE | TENANT                  | SF     |
|-------|-------------------------|--------|
| 08    | AVAILABLE (Restaurant)  | 4,040  |
| 04    | AVAILABLE SOON (Salon)  | 1,200  |
| 01    | AQUA TOTS SWIM SCHOOL   | 5,703  |
| 01A   | CHIPOTLE MEXICAN GRILL  | 2,608  |
| 02    | PIVOT PHYSICAL THERAPY  | 1,550  |
| 03    | DEVLIN BARBERSHOP       | 1,200  |
| 05    | VEGAN NAILS & SPA       | 1,200  |
| 06    | YOUNG CHOU CAFE         | 1,200  |
| 07    | US COAST GUARD EXCHANGE | 55,138 |
| 11    | K-WINGS KOREAN CHICKEN  | 1,294  |
| 11B   | HAO RU                  | 1,986  |
| 12    | ANTHONY'S PIZZA KITCHEN | 2,480  |
| 14    | PLANET FITNESS          | 24,500 |
| 2000  | EXXON                   | 0      |
| 2100  | SWEETWATER TAVERN       | 0      |
| 2200  | CHESTERBROOK ACADEMY    | 0      |
| 2300  | AMERICAN MARTIAL ARTS   | 0      |
| 2400  | NOVANT HEALTH           | 0      |
| 2500  | TD BANK                 | 0      |
| 2600  | CINEMARK 12 THEATRES    | 0      |
| 2700  | SJL REAL ESTATE LLC     | 0      |
| PAD A | UNITED BANK             | 2,656  |
|       |                         |        |