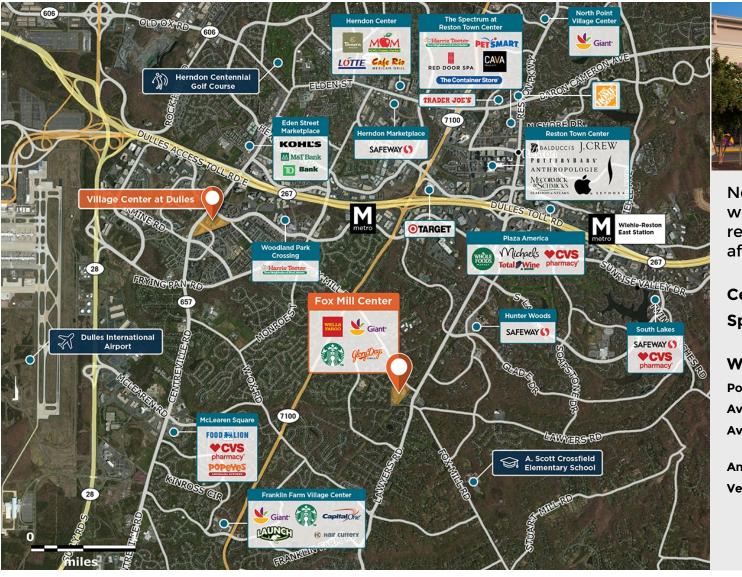

## Fox Mill Shopping Center

♀ 2551 John Milton Drive, Herndon, VA 20171

Neighborhood shopping center with a mix of convenience retailers, surrounded by an affluent customer base.

Center Size: 103,263 Spaces Available: 2

## Within 3 Miles

Population 120,155 Avg. Household Income 205,312 Avg. Home Value \$859,514

Annual Visits 1,587,616 Vehicles Per Day 12,179

Updated: Aug 22 2025