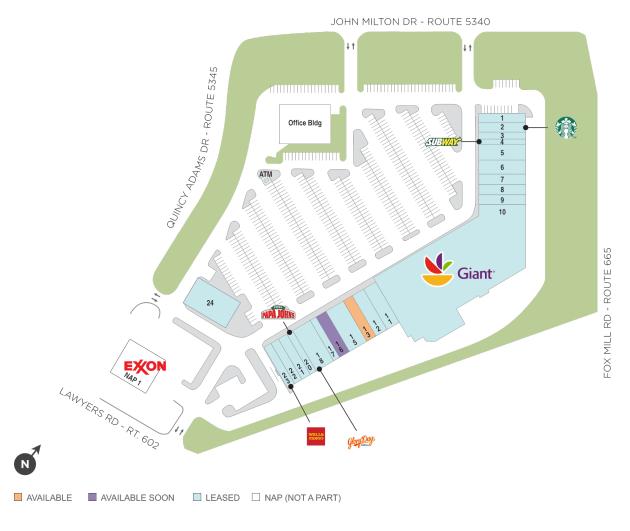

## Fox Mill Shopping Center

**?** 2551 John Milton Drive, Herndon, VA 20171

**Center Size: 103,263** 

| SPACE | TENANT                     | SF     |
|-------|----------------------------|--------|
| 13    | AVAILABLE                  | 2,500  |
| 16    | AVAILABLE SOON             | 2,500  |
| 01    | LAONG THAI                 | 2,000  |
| 02    | STARBUCKS                  | 2,000  |
| 03    | VIVIAN NAIL SPA            | 1,500  |
| 04    | SUBWAY                     | 1,078  |
| 05    | LUCIA'S ITALIAN RESTAURANT | 3,422  |
| 06    | SUSHI KABUKI               | 3,000  |
| 07    | CLUB PILATES               | 2,000  |
| 08    | PACIFIC DENTAL SERVICES    | 2,500  |
| 09    | BEYOND EYECARE             | 2,000  |
| 10    | GIANT                      | 49,837 |
| 11    | BANFIELD PET HOSPITAL      | 3,000  |
| 12    | VIRGINIA A.B.C.            | 2,500  |
| 15    | MUSIC & ARTS               | 4,000  |
| 17    | GG HAIR SALON              | 1,450  |
| 18    | GLORY DAYS GRILL           | 4,500  |
| 20    | PAPA JOHNS PIZZA           | 1,500  |
| 21    | BOBBY'S BAGELS             | 2,000  |
| 22    | TAEKWONDO IN ACTION        | 1,975  |
| 23    | WELLS FARGO BANK           | 2,000  |
| 24    | ANYTIME FITNESS            | 6,000  |
| 30    | EXXON                      | 0      |
|       |                            |        |