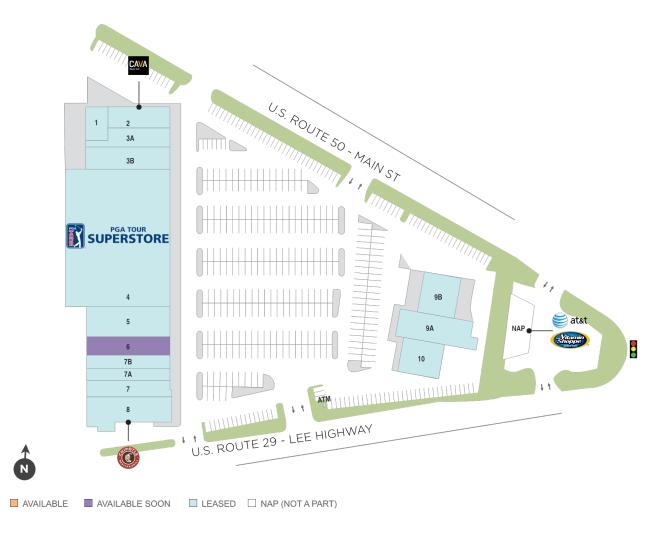

## Center Size: 71,123

| SPACE | TENANT                   | SF     |
|-------|--------------------------|--------|
| 06    | AVAILABLE SOON           | 2,760  |
| 01    | TEADO                    | 1,440  |
| 02    | CAVA                     | 2,700  |
| 03A   | CALIFORNIA FISH GRILL    | 3,030  |
| 03B   | FAIRFAX MODERN DENTISTRY | 3,630  |
| 04    | PGA TOUR SUPERSTORE      | 30,099 |
| 05    | PM PEDIATRICS            | 5,400  |
| 07    | POKE HUB                 | 2,442  |
| 07A   | THE NAIL BAR             | 2,348  |
| 07B   | FAIRFAX BONCHON          | 2,728  |
| 08    | CHIPOTLE MEXICAN GRILL   | 4,080  |
| 09A   | GREAT RETAIL COMING SOON | 4,255  |
| 09B   | GREAT RETAIL COMING SOON | 3,210  |
| 10    | COX SOLUTION STORE       | 3,000  |