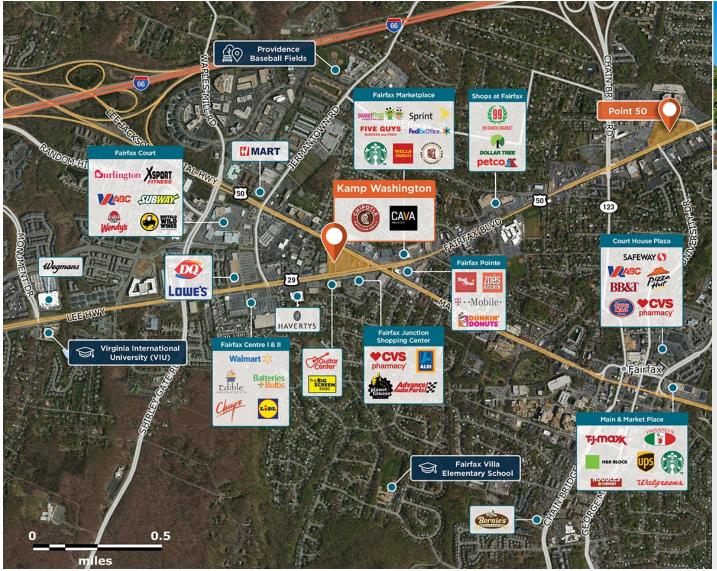

## Kamp Washington

**?** 11054 Route 29, Fairfax, VA 22030

In Fairfax, the second highest median household income in the U.S, surrounded by a robust office community.

Center Size: 71,123 Spaces Available: 1

## Kamp Washington

**♀** 11054 Route 29, Fairfax, VA 22030