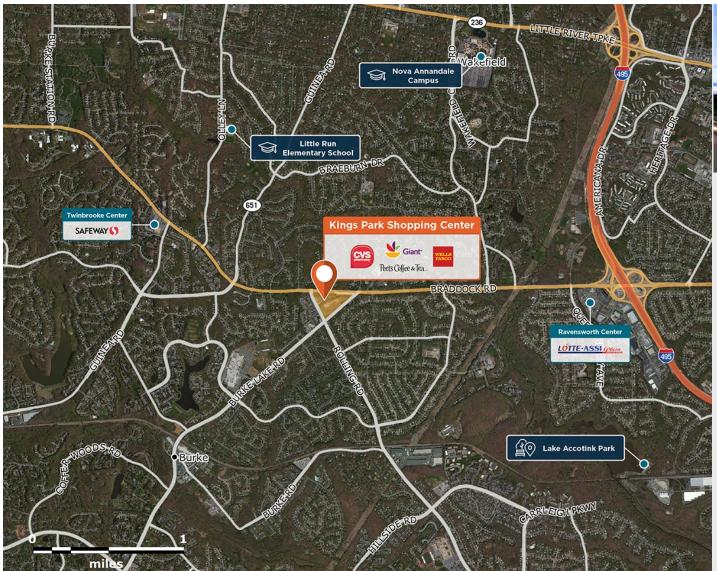

## **Kings Park Shopping Center**

9 8970 Burke Lake Road, Springfield, VA 22151

Located in an affluent market surrounded by busy roads with access from I-66, two miles from I-495.

Center Size: 96,286 Spaces Available: 0

## Within 3 Miles

Population 129,130 Avg. Household Income 191,338 Avg. Home Value \$760,636

Annual Visits 2,366,258 Vehicles Per Day 27,000

Regency Centers.

Jessica Sena Leasing Contact **\** 703 442 4336