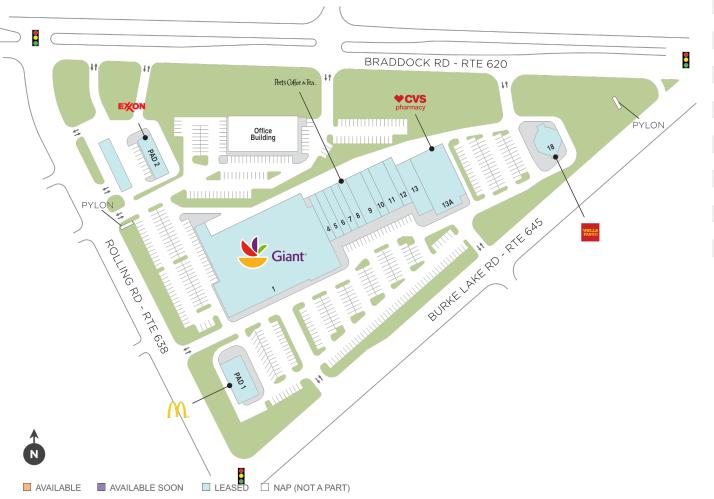

## **Kings Park Shopping Center**

9 8970 Burke Lake Road, Springfield, VA 22151

**Center Size: 96,286** 

| SPACE | TENANT                         | SF     |
|-------|--------------------------------|--------|
| 01    | GIANT                          | 51,100 |
| 04    | DOMINO'S PIZZA                 | 1,546  |
| 05    | SUBWAY                         | 1,950  |
| 06    | MYEYEDR.                       | 1,880  |
| 07    | NAIL A LA MODE                 | 2,000  |
| 08    | PEET'S COFFEE & TEA            | 1,942  |
| 09    | IL GIARDINO ITALIAN RESTAURANT | 4,000  |
| 10    | KINGS PARK DENTAL              | 1,857  |
| 11    | HUNAN WEST CHINESE RESTAURANT  | 3,528  |
| 12    | NICELY DONE KITCHENS           | 1,857  |
| 13    | INCOURAGE MARTIAL ARTS         | 5,000  |
| 13A   | cvs                            | 10,000 |
| 18    | WELLS FARGO BANK               | 2,000  |
| PAD1  | MCDONALDS                      | 4,124  |
| PAD2  | EXXON                          | 3,500  |