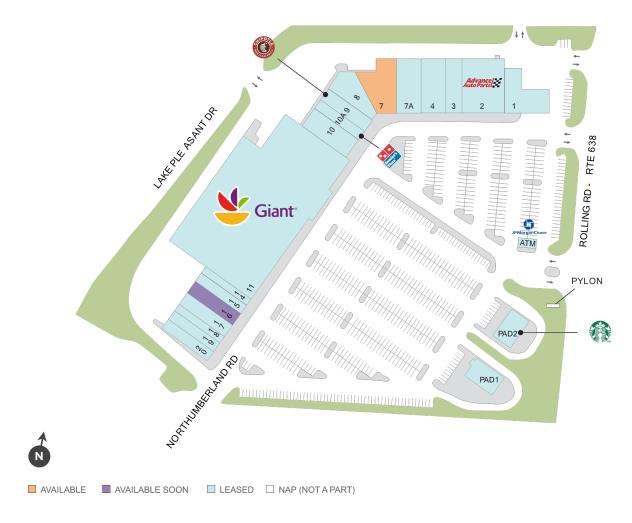

### Center Size: 113,030

| SPACE | TENANT                        | SF     |
|-------|-------------------------------|--------|
| 07    | AVAILABLE (Fitness Space)     | 5,500  |
| 16    | AVAILABLE SOON (Restaurant)   | 2,500  |
| 01    | SUNOCO                        | 2,100  |
| 02    | ADVANCE AUTO PARTS            | 8,000  |
| 03    | SARATOGA PIZZERIA             | 3,000  |
| 04    | PET MED CENTER OF SPRINGFIELD | 4,500  |
| 07A   | SPRINGFIELD DENTAL GROUP      | 4,000  |
| 08    | 29 PAD THAI                   | 3,000  |
| 09    | CHIPOTLE MEXICAN GRILL        | 2,500  |
| 10    | VA ABC                        | 4,400  |
| 10A   | DOMINO'S PIZZA                | 1,600  |
| 11    | GIANT                         | 55,713 |
| 14    | FIREWORK HIBACHI              | 1,416  |
| 15    | SARATOGA CLEANERS             | 2,000  |
| 17    | HUNAN TASTE                   | 2,500  |
| 18    | BARBER SHOP                   | 1,500  |
| 19    | SERENITY NAIL AND SPA         | 2,000  |
| 20    | LOCAL INFUSION                | 2,000  |
| ATM   | JPMORGAN CHASE BANK           | 1      |
| PAD1  | CHASE BANK                    | 2,400  |
| PAD2  | STARBUCKS                     | 2,400  |

#### Regency<sup>.</sup> Centers.

**Jessica Sena** Leasing Contact **703 442 4336**JessicaSena@regencycenters.com

Updated: Jul 3 2025 ©2025 Regency Centers, L.P.

This site plan is not a representation, warranty or guarantee as to size, location, identity of any tenant, the suite number, address or any other physical indicator or parameter of the property and for use as approximated information only. The improvements are subject to changes, additions, and deletions as the architect, landlord, or any governmental agency may direct or determine in their absolute discretion.

### Regency<sup>.</sup> Centers.

Jessica Sena Leasing Contact **703 442 4336**JessicaSena@regencycenters.com

Updated: Jul 3 2025

©2025 Regency Centers, L.P.

This site plan is not a representation, warranty or guarantee as to size, location, identity of any tenant, the suite number, address or any other physical indicator or parameter of the property and for use as approximated information only. The improvements are subject to changes, additions, and deletions as the architect, landlord, or any governmental agency may direct or determine in their absolute discretion.