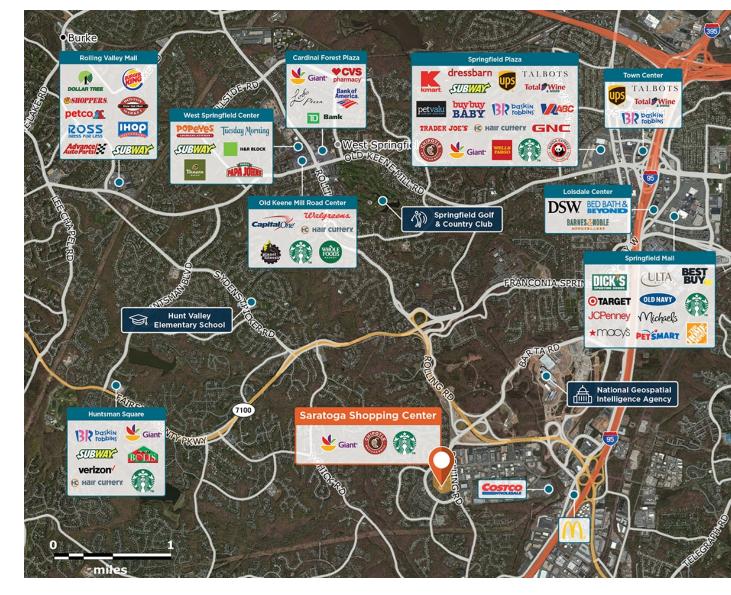

# Saratoga Shopping Center

8040-8092 Rolling Road, Springfield, VA 22153

In a well-established Springfield community with easy access to I-95, five miles from Fort Belvoir.

Center Size: 113,030 Spaces Available: 2

#### Within 3 Miles

| Population            | 95,529    |
|-----------------------|-----------|
| Avg. Household Income | 196,467   |
| Avg. Home Value       | \$733,288 |
| Annual Visits         | 1,603,120 |
| Vehicles Per Day      | 13,164    |