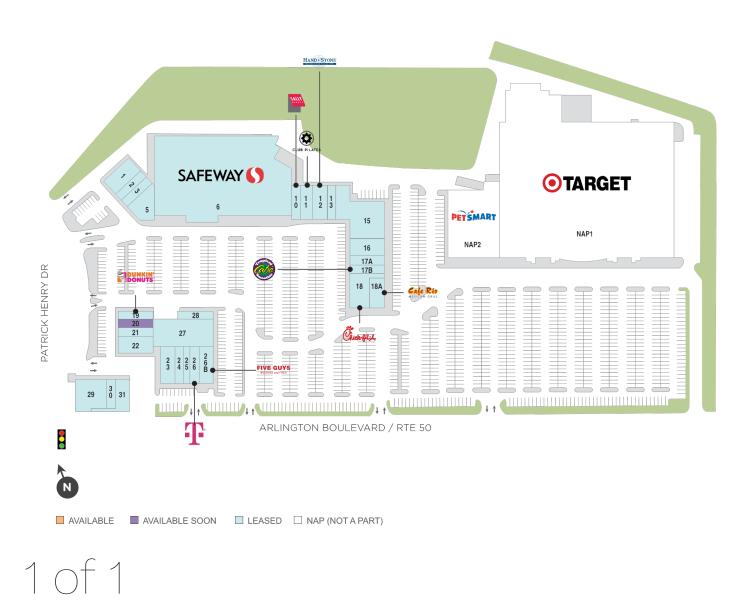

Center Size: 135,862 Spaces Available: 1

#### Center Size: 135,862

| 02 SHUYI GRASS JELLY & TEA                  | 1,250<br>3,200<br>1,600<br>1,600<br>3,681<br>68,544 |
|---------------------------------------------|-----------------------------------------------------|
| 02 SHUYI GRASS JELLY & TEA<br>03 FRAMEWORKS | 1,600<br>1,600<br>3,681                             |
| 03 FRAMEWORKS                               | 1,600<br>3,681                                      |
|                                             | 3,681                                               |
| 05 DENTISTS OF EAST FALLS CHURCH            |                                                     |
|                                             | 8,544                                               |
| 06 SAFEWAY 5                                |                                                     |
| 10 SALLY BEAUTY SUPPLY                      | 1,600                                               |
| 11 CLUB PILATES                             | 2,005                                               |
| 12 HAND & STONE MASSAGE & FACIAL            | 2,833                                               |
| 13 PURITY ORGANIC NAILS AND WAX             | 1,600                                               |
| 15 BIG BLUE SWIM SCHOOL                     | 9,640                                               |
| 16 URGENTVET                                | 3,200                                               |
| 17A &PIZZA                                  | 1,600                                               |
| 17B TROPICAL SMOOTHIE CAFE                  | 1,600                                               |
| 18 CHICK-FIL-A                              | 3,706                                               |
| 18A CAFE RIO                                | 2,694                                               |
| 19 DUNKIN DONUTS                            | 1,950                                               |
| 21 DOMINO'S PIZZA                           | 1,600                                               |
| 22 ELEVATE MMA                              | 3,160                                               |
| 23 POPEYE'S                                 | 3,039                                               |
| 24 RIA FINANCIAL                            | 1,700                                               |
| 25 HI BROW BAR                              | 1,218                                               |
| 26 T-MOBILE                                 | 1,910                                               |
| 26B FIVE GUYS BURGERS & FRIES               | 2,134                                               |
| 27 GOODWILL                                 | 8,400                                               |
| 28 QUICKWAY JAPANESE HIBACHI                | 1,800                                               |
| 29 SYMMETRY SALON STUDIOS                   | 5,028                                               |
| 30 STATE FARM INSURANCE                     | 1,380                                               |
| 31 COMPLETE DENTAL & FASTBRACES             | 2,190                                               |
| PARK                                        | 0                                                   |