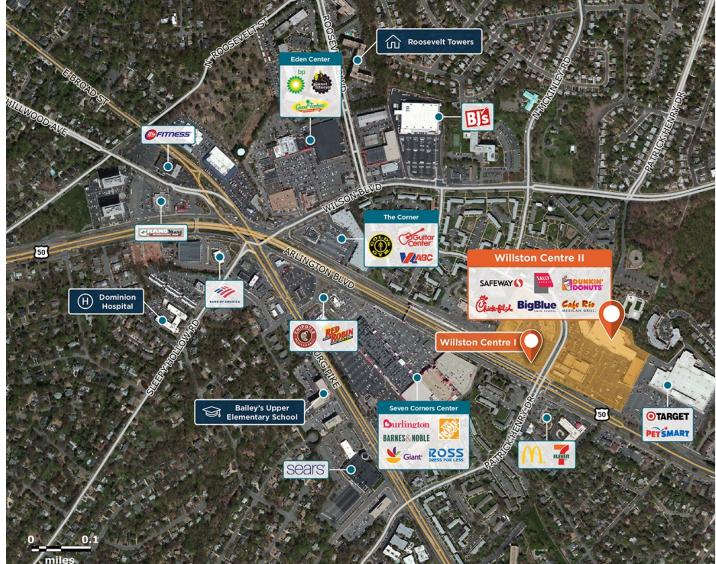

## Willston Centre II

Regency<sup>•</sup> Centers.

**9** 6118 Arlington Blvd, Falls Church, VA 22044

**Jessica Sena** 

Leasing Contact

Located at a busy intersection in a dense area with a workplace population of 135,000+ in three miles.

# Willston Centre II

9 6118 Arlington Blvd, Falls Church, VA 22044