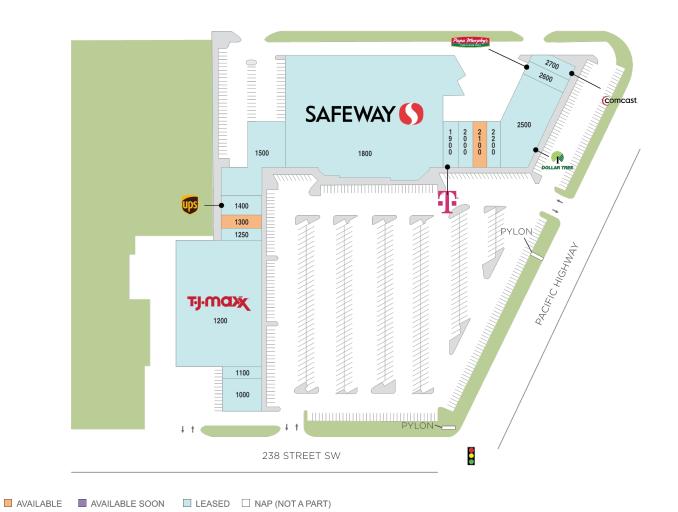

## **Aurora Marketplace**

**?** 23632 Highway 99, Edmonds, WA 98026

**Center Size: 106,921** 

| SPACE | TENANT                     | SF     |
|-------|----------------------------|--------|
| 1300  | AVAILABLE (Salon)          | 1,190  |
| 2100  | AVAILABLE                  | 1,309  |
| 1000  | CREDIT CONCEPTS            | 3,000  |
| 1100  | TERIYAKI WAY               | 1,159  |
| 1200  | TJ MAXX                    | 25,220 |
| 1250  | MODERN NAILS               | 1,100  |
| 1400  | THE UPS STORE              | 1,800  |
| 1500  | ABC LEARNING CENTER        | 6,853  |
| 1800  | SAFEWAY                    | 48,893 |
| 1900  | T-MOBILE                   | 1,500  |
| 2000  | SUPERCUTS (SUB: SUPERCUTS) | 1,400  |
| 2200  | ANGEL PET HOSPITAL         | 1,322  |
| 2500  | DOLLAR TREE                | 9,250  |
| 2600  | PAPA MURPHY'S TAKE & BAKE  | 1,500  |
| 2700  | COMCAST                    | 1,425  |