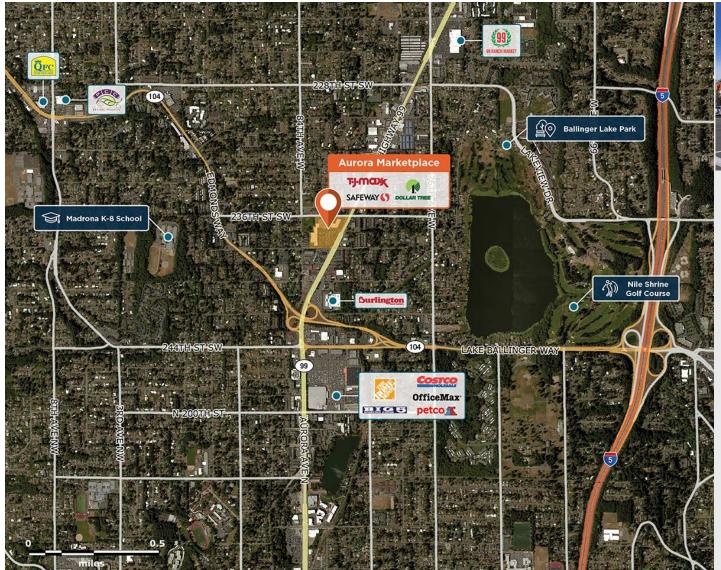

## Aurora Marketplace

**?** 23632 Highway 99, Edmonds, WA 98026

The trade area's leading grocery-anchored center fronting Highway 99, a major traffic thoroughfare.

Center Size: 106,921 Spaces Available: 2

## Within 3 Miles

Population 133,819
Avg. Household Income 155,215
Avg. Home Value \$931,806

Annual Visits 1,748,429 Vehicles Per Day 5,740

Regency Centers.

**Rob Morris**Leasing Contact

**425 677 2264** 

robmorris@regencycenters.com