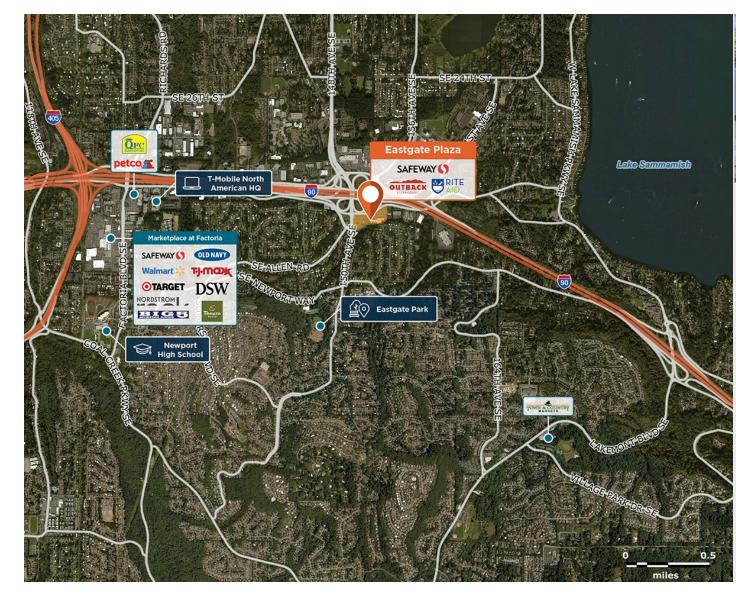

### **Eastgate Plaza**

♀ 15100 Southeast 38th Street, Bellevue, WA 98006

Redevelopment featuring the area's leading grocer, outstanding demographics, and I-90 frontage with 105K VPD.

Center Size: 85,080 Spaces Available: 0

#### Within 3 Miles

| Population            | 90,554      |
|-----------------------|-------------|
| Avg. Household Income | 260,248     |
| Avg. Home Value       | \$1,451,887 |
| Annual Visits         | 1,723,392   |
| Vehicles Per Day      | 105,000     |

## Eastgate Plaza

### 💡 15100 Southeast 38th Street, Bellevue, WA 98006