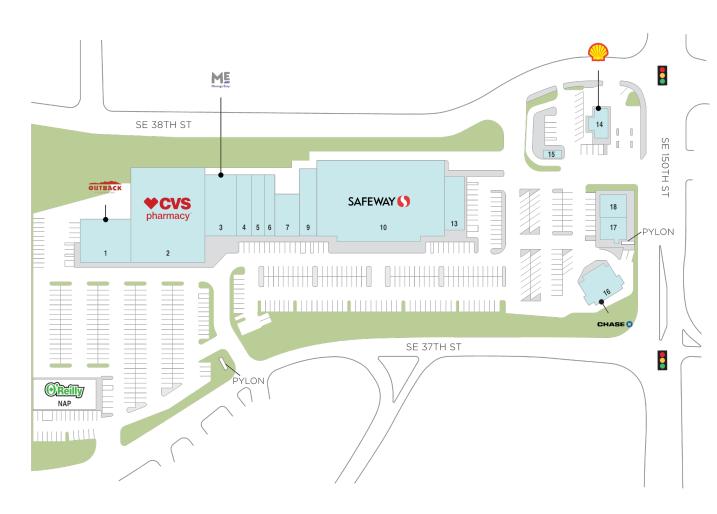

### Center Size: 85,080

| SPACE | TENANT                      | SF     |
|-------|-----------------------------|--------|
| 01    | OUTBACK STEAKHOUSE          | 6,561  |
| 02    | CVS                         | 20,800 |
| 03    | MASSAGE ENVY                | 5,068  |
| 04    | PET EVOLUTION               | 3,009  |
| 05    | KUROMAI SUSHI               | 2,114  |
| 06    | DELAURENTI'S FLORAL         | 1,445  |
| 07    | CASTLE NAIL BAR             | 2,904  |
| 09    | PACIFIC DENTAL SERVICES     | 3,250  |
| 10    | SAFEWAY                     | 29,202 |
| 13    | HONG NOODLE RAMEN & IZAKAYA | 2,521  |
| 14    | SHELL OIL COMPANY           | 1,418  |
| 15    | STARBUCKS                   | 438    |
| 16    | CHASE BANK                  | 2,850  |
| 17    | MATHNASIUM                  | 1,750  |
| 18    | WASHINGTON FEDERAL BANK     | 1,750  |

AVAILABLE AVAILABLE SOON LEASED NAP (NOT A PART)

1 of 1