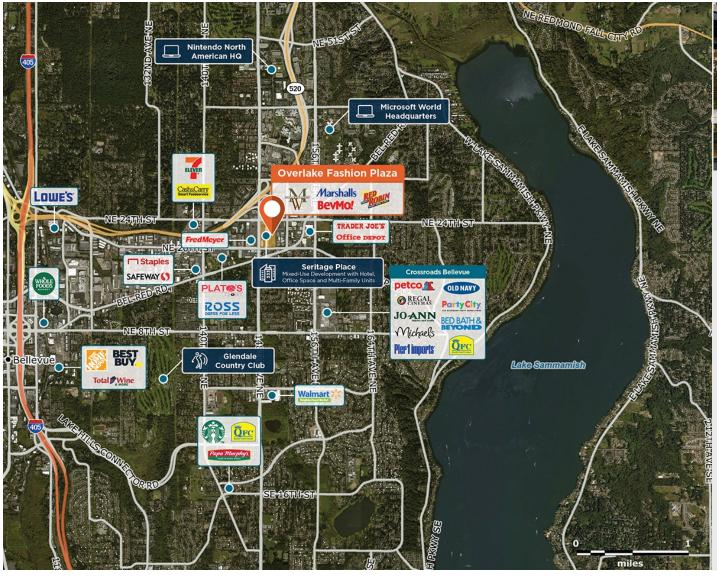

## Overlake Fashion Plaza

2150 148th Avenue Northeast, Redmond, WA 98052

Located at a high-traffic intersection close to Microsoft's campus and Nintendo's North American headquarters.

Center Size: 87,159 Spaces Available: 1

## Within 3 Miles

Population 124,010
Avg. Household Income 235,925
Avg. Home Value \$1,361,274

Annual Visits 1,716,284
Vehicles Per Day 31,137

Regency Centers.

**Rob Morris**Leasing Contact

**425 677 2264** 