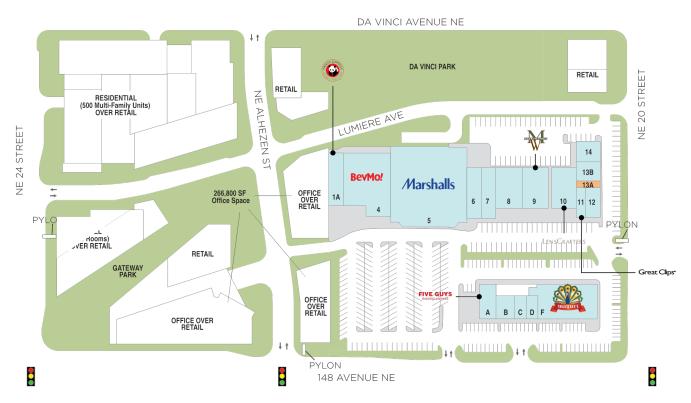

## Overlake Fashion Plaza

2150 148th Avenue Northeast, Redmond, WA 98052

**Center Size: 87.159** 

| 01A       PANDA EXPRESS       3,100         04       BEVMO!       10,900         05       MARSHALLS       26,640         06       COSMOPROF       3,000         07       DESERT SUN TAN       3,000         08       GREAT FLOORS       4,400         09       MEN'S WEARHOUSE       4,400         10       LENSCRAFTERS       4,000         11       GREAT CLIPS       1,176         12       CRIMSON COWARD CHICKEN       1,800         13B       MIAH'S KITCHEN       1,674         14       SHINYA SHOKUDO       2,000         A       FIVE GUYS BURGERS & FRIES       2,693         B       SICHUANESE CUISINE       1,954         C       HERA NAILS       1,261         D       ZOOM+CARE       1,261 | SPACE | TENANT                    | SF     |
|--------------------------------------------------------------------------------------------------------------------------------------------------------------------------------------------------------------------------------------------------------------------------------------------------------------------------------------------------------------------------------------------------------------------------------------------------------------------------------------------------------------------------------------------------------------------------------------------------------------------------------------------------------------------------------------------------------------|-------|---------------------------|--------|
| 04       BEVMO!       10,900         05       MARSHALLS       26,640         06       COSMOPROF       3,000         07       DESERT SUN TAN       3,000         08       GREAT FLOORS       4,400         09       MEN'S WEARHOUSE       4,400         10       LENSCRAFTERS       4,000         11       GREAT CLIPS       1,176         12       CRIMSON COWARD CHICKEN       1,800         13B       MIAH'S KITCHEN       1,674         14       SHINYA SHOKUDO       2,000         A       FIVE GUYS BURGERS & FRIES       2,693         B       SICHUANESE CUISINE       1,954         C       HERA NAILS       1,261         D       ZOOM+CARE       1,261                                             | 13A   | AVAILABLE (Fitness Space) | 850    |
| 05       MARSHALLS       26,640         06       COSMOPROF       3,000         07       DESERT SUN TAN       3,000         08       GREAT FLOORS       4,400         09       MEN'S WEARHOUSE       4,400         10       LENSCRAFTERS       4,000         11       GREAT CLIPS       1,176         12       CRIMSON COWARD CHICKEN       1,800         13B       MIAH'S KITCHEN       1,674         14       SHINYA SHOKUDO       2,000         A       FIVE GUYS BURGERS & FRIES       2,693         B       SICHUANESE CUISINE       1,954         C       HERA NAILS       1,261         D       ZOOM+CARE       1,261                                                                                  | 01A   | PANDA EXPRESS             | 3,100  |
| 06       COSMOPROF       3,000         07       DESERT SUN TAN       3,000         08       GREAT FLOORS       4,400         09       MEN'S WEARHOUSE       4,000         10       LENSCRAFTERS       4,000         11       GREAT CLIPS       1,176         12       CRIMSON COWARD CHICKEN       1,800         13B       MIAH'S KITCHEN       1,674         14       SHINYA SHOKUDO       2,000         A       FIVE GUYS BURGERS & FRIES       2,693         B       SICHUANESE CUISINE       1,954         C       HERA NAILS       1,261         D       ZOOM+CARE       1,261                                                                                                                          | 04    | BEVMO!                    | 10,900 |
| 07       DESERT SUN TAN       3,000         08       GREAT FLOORS       4,400         09       MEN'S WEARHOUSE       4,000         10       LENSCRAFTERS       4,000         11       GREAT CLIPS       1,176         12       CRIMSON COWARD CHICKEN       1,800         13B       MIAH'S KITCHEN       1,674         14       SHINYA SHOKUDO       2,000         A       FIVE GUYS BURGERS & FRIES       2,693         B       SICHUANESE CUISINE       1,954         C       HERA NAILS       1,261         D       ZOOM+CARE       1,261                                                                                                                                                                 | 05    | MARSHALLS                 | 26,640 |
| 08       GREAT FLOORS       4,400         09       MEN'S WEARHOUSE       4,400         10       LENSCRAFTERS       4,000         11       GREAT CLIPS       1,176         12       CRIMSON COWARD CHICKEN       1,800         13B       MIAH'S KITCHEN       1,674         14       SHINYA SHOKUDO       2,000         A       FIVE GUYS BURGERS & FRIES       2,693         B       SICHUANESE CUISINE       1,954         C       HERA NAILS       1,261         D       ZOOM+CARE       1,261                                                                                                                                                                                                             | 06    | COSMOPROF                 | 3,000  |
| 09       MEN'S WEARHOUSE       4,400         10       LENSCRAFTERS       4,000         11       GREAT CLIPS       1,176         12       CRIMSON COWARD CHICKEN       1,800         13B       MIAH'S KITCHEN       1,674         14       SHINYA SHOKUDO       2,000         A       FIVE GUYS BURGERS & FRIES       2,693         B       SICHUANESE CUISINE       1,954         C       HERA NAILS       1,261         D       ZOOM+CARE       1,261                                                                                                                                                                                                                                                       | 07    | DESERT SUN TAN            | 3,000  |
| 10       LENSCRAFTERS       4,000         11       GREAT CLIPS       1,176         12       CRIMSON COWARD CHICKEN       1,800         13B       MIAH'S KITCHEN       1,674         14       SHINYA SHOKUDO       2,000         A       FIVE GUYS BURGERS & FRIES       2,693         B       SICHUANESE CUISINE       1,954         C       HERA NAILS       1,261         D       ZOOM+CARE       1,261                                                                                                                                                                                                                                                                                                    | 08    | GREAT FLOORS              | 4,400  |
| 11       GREAT CLIPS       1,176         12       CRIMSON COWARD CHICKEN       1,800         13B       MIAH'S KITCHEN       1,674         14       SHINYA SHOKUDO       2,000         A       FIVE GUYS BURGERS & FRIES       2,693         B       SICHUANESE CUISINE       1,954         C       HERA NAILS       1,261         D       ZOOM+CARE       1,261                                                                                                                                                                                                                                                                                                                                              | 09    | MEN'S WEARHOUSE           | 4,400  |
| 12       CRIMSON COWARD CHICKEN       1,800         13B       MIAH'S KITCHEN       1,674         14       SHINYA SHOKUDO       2,000         A       FIVE GUYS BURGERS & FRIES       2,693         B       SICHUANESE CUISINE       1,954         C       HERA NAILS       1,261         D       ZOOM+CARE       1,261                                                                                                                                                                                                                                                                                                                                                                                       | 10    | LENSCRAFTERS              | 4,000  |
| 13B       MIAH'S KITCHEN       1,674         14       SHINYA SHOKUDO       2,000         A       FIVE GUYS BURGERS & FRIES       2,693         B       SICHUANESE CUISINE       1,954         C       HERA NAILS       1,261         D       ZOOM+CARE       1,261                                                                                                                                                                                                                                                                                                                                                                                                                                           | 11    | GREAT CLIPS               | 1,176  |
| 14       SHINYA SHOKUDO       2,000         A       FIVE GUYS BURGERS & FRIES       2,693         B       SICHUANESE CUISINE       1,954         C       HERA NAILS       1,261         D       ZOOM+CARE       1,261                                                                                                                                                                                                                                                                                                                                                                                                                                                                                        | 12    | CRIMSON COWARD CHICKEN    | 1,800  |
| A         FIVE GUYS BURGERS & FRIES         2,693           B         SICHUANESE CUISINE         1,954           C         HERA NAILS         1,261           D         ZOOM+CARE         1,261                                                                                                                                                                                                                                                                                                                                                                                                                                                                                                              | 13B   | MIAH'S KITCHEN            | 1,674  |
| B SICHUANESE CUISINE 1,954 C HERA NAILS 1,261 D ZOOM+CARE 1,261                                                                                                                                                                                                                                                                                                                                                                                                                                                                                                                                                                                                                                              | 14    | SHINYA SHOKUDO            | 2,000  |
| C HERA NAILS 1,261 D ZOOM+CARE 1,261                                                                                                                                                                                                                                                                                                                                                                                                                                                                                                                                                                                                                                                                         | Α     | FIVE GUYS BURGERS & FRIES | 2,693  |
| D ZOOM+CARE 1,261                                                                                                                                                                                                                                                                                                                                                                                                                                                                                                                                                                                                                                                                                            | В     | SICHUANESE CUISINE        | 1,954  |
|                                                                                                                                                                                                                                                                                                                                                                                                                                                                                                                                                                                                                                                                                                              | С     | HERA NAILS                | 1,261  |
| F MAYURI FOODS & VIDEO 13,050                                                                                                                                                                                                                                                                                                                                                                                                                                                                                                                                                                                                                                                                                | D     | ZOOM+CARE                 | 1,261  |
|                                                                                                                                                                                                                                                                                                                                                                                                                                                                                                                                                                                                                                                                                                              | F     | MAYURI FOODS & VIDEO      | 13,050 |

AVAILABLE SOON

■ LEASED □ NAP (NOT A PART)

Regency Centers.

**Rob Morris Leasing Contact**  **425 677 2264** 

robmorris@regencycenters.com

Updated: Aug 26 2025

©2025 Regency Centers, L.P.