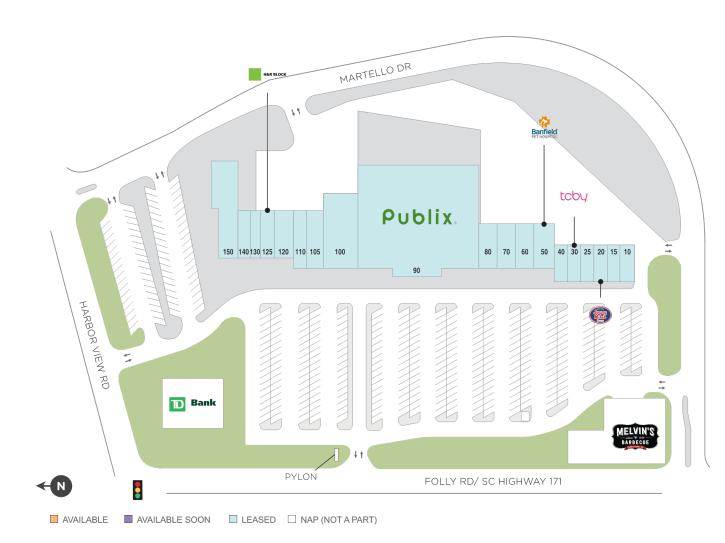

# **Merchants Village**

**9** 520 Folly Road, Charleston, SC 29412

#### Center Size: 79,649

| SPACE | TENANT                          | SF     |
|-------|---------------------------------|--------|
| 0010  | POINT BREAK COFFEE & DRIVE-THRU | 1,200  |
| 0015  | RE/MAX SEASIDE                  | 1,200  |
| 0020  | JERSEY MIKE'S SUBS              | 1,200  |
| 0025  | THE UPS STORE                   | 1,800  |
| 0030  | тсву                            | 1,200  |
| 0040  | MAGIC NAILS                     | 1,200  |
| 0050  | BANFIELD PET HOSPITAL           | 2,400  |
| 0060  | BAGEL CAFE                      | 2,370  |
| 0070  | VILLAGE SPIRITS                 | 2,000  |
| 0080  | MARCO'S PIZZA                   | 1,760  |
| 0090  | PUBLIX                          | 37,888 |
| 0100  | GRETCHEN'S HALLMARK SHOP        | 6,720  |
| 0105  | RIO CHICO                       | 2,870  |
| 0110  | SCENTHOUND                      | 1,410  |
| 0120  | FRATELLO'S ITALIAN TAVERN       | 2,430  |
| 0125  | H & R BLOCK                     | 2,000  |
| 0130  | LOUNGE WITH US                  | 1,200  |
| 0140  | JIANG'S ASIAN KITCHEN           | 1,600  |
| 0150  | FIRESTONE                       | 7,200  |