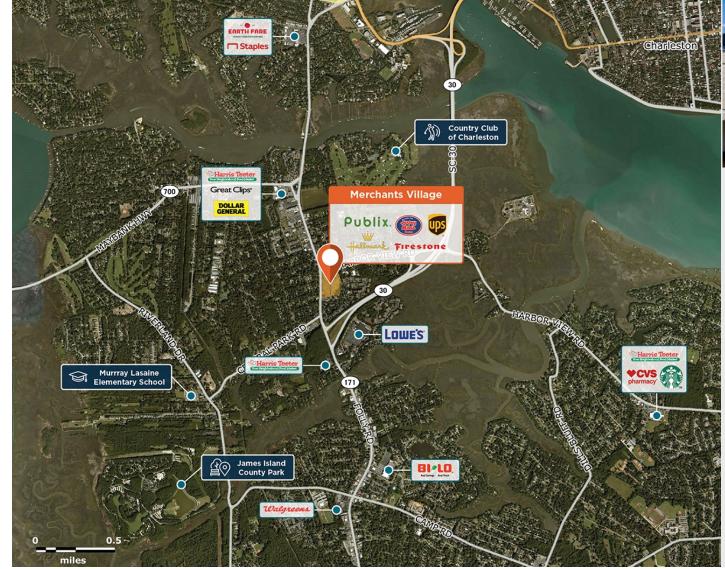

# **Merchants Village**

**9** 520 Folly Road, Charleston, SC 29412

On the only road from James Island to Charleston, with excellent visibility and a strong workplace population.

Center Size: 79,649 Spaces Available: 0

#### Within 3 Miles

| Population            | 55,522    |
|-----------------------|-----------|
| Avg. Household Income | 152,844   |
| Avg. Home Value       | \$826,285 |
| Annual Visits         | 1,476,787 |
| Vehicles Per Day      | 29,376    |