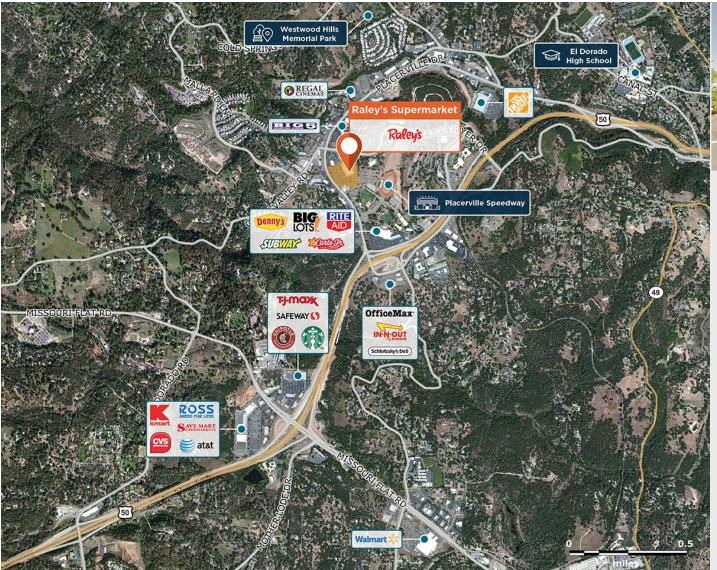

## Raley's Supermarket

A neighborhood center with convenient access to U.S. 50.

Center Size: 62,827 Spaces Available: 0

## Within 3 Miles

Population 20,700

Avg. Household Income 117,006

Avg. Home Value \$681,397

Annual Visits 983,137
Vehicles Per Day 8,836

Regency Centers.

**Jenny Hess** Leasing Contact **925 279 1885** 

jenniferhess@regencycenters.com

## Raley's Supermarket

**♀** 166 Placerville Drive, Placerville, CA 95667

Center Size: 62,827

| SPACE | TENANT              | SF     |
|-------|---------------------|--------|
| 0100  | RALEY'S SUPERMARKET | 62,827 |