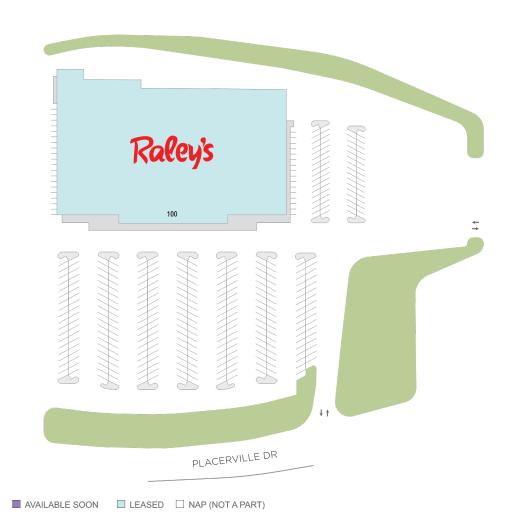

## Raley's Supermarket

**♀** 166 Placerville Drive, Placerville, CA 95667

Center Size: 62,827

| SPACE | TENANT              | SF     |
|-------|---------------------|--------|
| 0100  | RALEY'S SUPERMARKET | 62,827 |