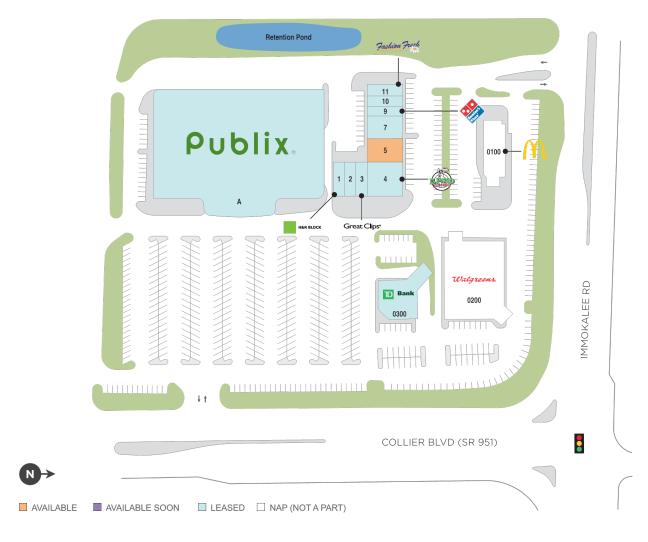

## **Shoppes of Pebblebrooke**

**♀** 15265-15295 Collier Blvd, Naples, FL 34119

Center Size: 80,266

| SPACE | TENANT                      | SF     |
|-------|-----------------------------|--------|
| 0005  | AVAILABLE                   | 2,400  |
| 0001  | H & R BLOCK                 | 1,200  |
| 0002  | PAK N' SHIP                 | 1,200  |
| 0003  | GREAT CLIPS                 | 1,200  |
| 0004  | IL PRIMO PIZZA & WINGS      | 3,600  |
| 0007  | GLOWTIQUE SALON AND MED SPA | 2,400  |
| 0009  | DOMINO'S PIZZA              | 1,200  |
| 000A  | PUBLIX                      | 61,166 |
| 0010  | CHINA GOURMET               | 1,200  |
| 0011  | FASHION FRESH DRY CLEANERS  | 1,200  |
| 0100  | MCDONALDS                   | 0      |
| 0200  | WALGREENS                   | 0      |
| 0300  | TD BANK                     | 3,500  |