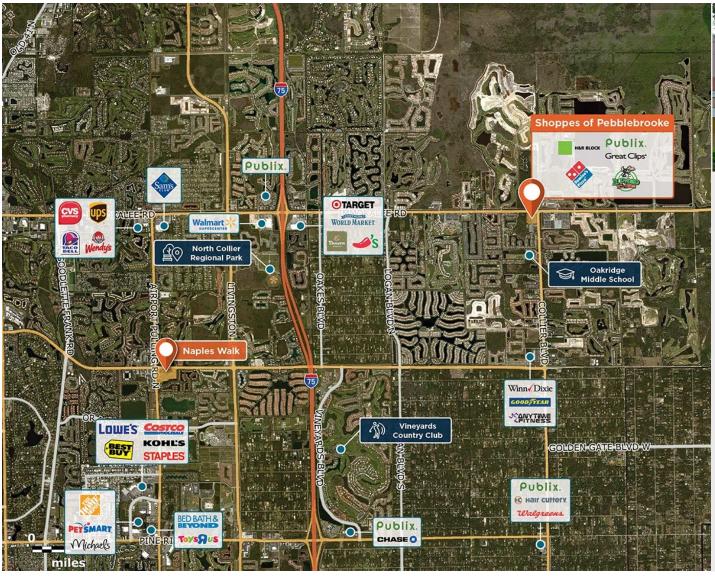

## **Shoppes of Pebblebrooke**

**♀** 15265-15295 Collier Blvd, Naples, FL 34119

A high-traffic center with multiple restaurants in a highgrowth, affluent area.

Center Size: 80,266 Spaces Available: 1

## Within 3 Miles

Population 39,662 Avg. Household Income 157,731 Avg. Home Value \$812,086

Annual Visits 1,606,315 Vehicles Per Day 9,000

Regency Centers.

Faith Fruciano Leasing Contact **L** 813 664 4810